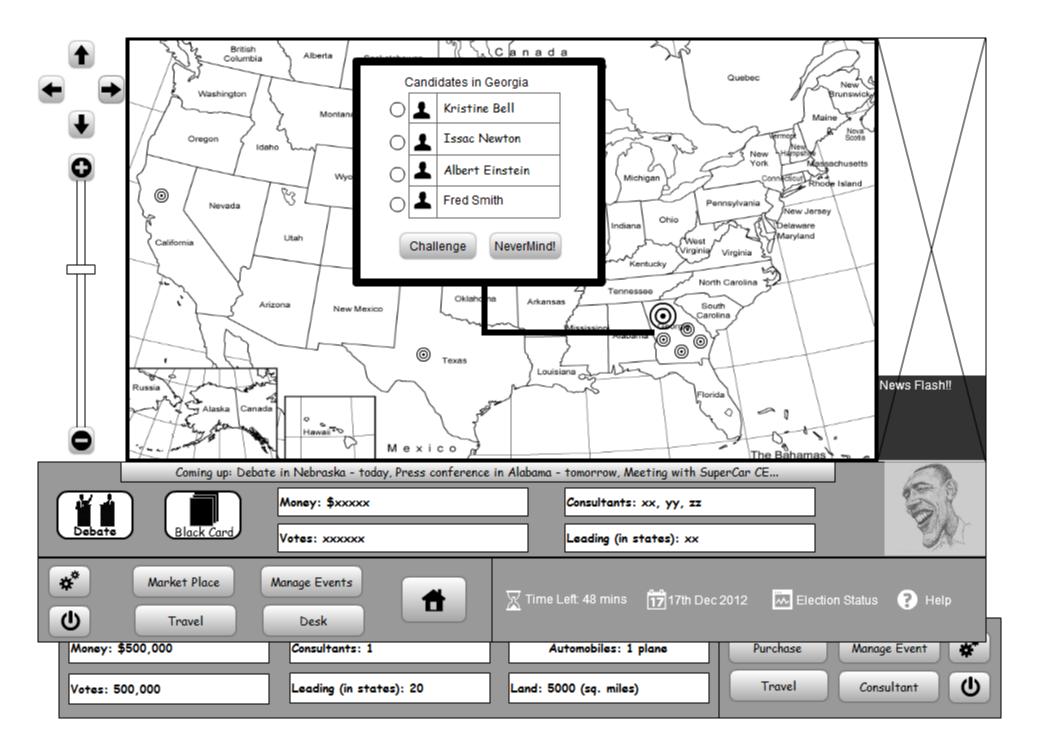

#### [Primary Phase]

In the primary phase, candidates can either purchase (see [Bank&Purchasing]) political advertisement or travel (see [Travel]) across the nation to gain votes. Different candidates can visit that same state and the candidate can challenge the candidate who has just arrived and visited the same state to a debate (see [Debate]).