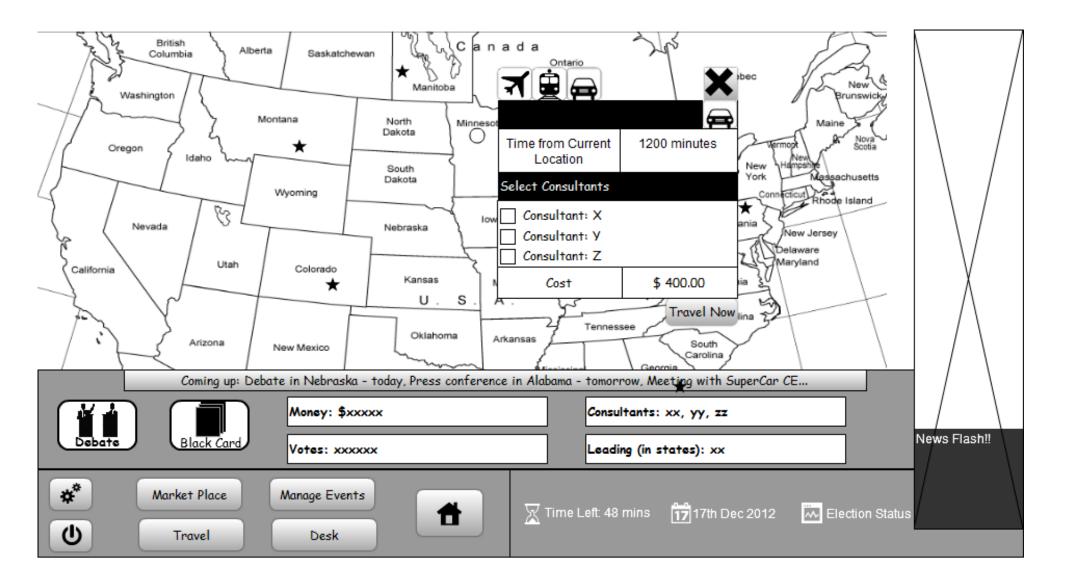

#### [Primary Phase]

In the primary phase, candidates can either purchase (see [Bank&Purchasing]) political advertisement or travel (see [Travel]) across the nation to gain votes. Different candidates can visit that same state and the candidate can challenge the candidate who has just arrived and visited the same state to a debate (see [Debate]).