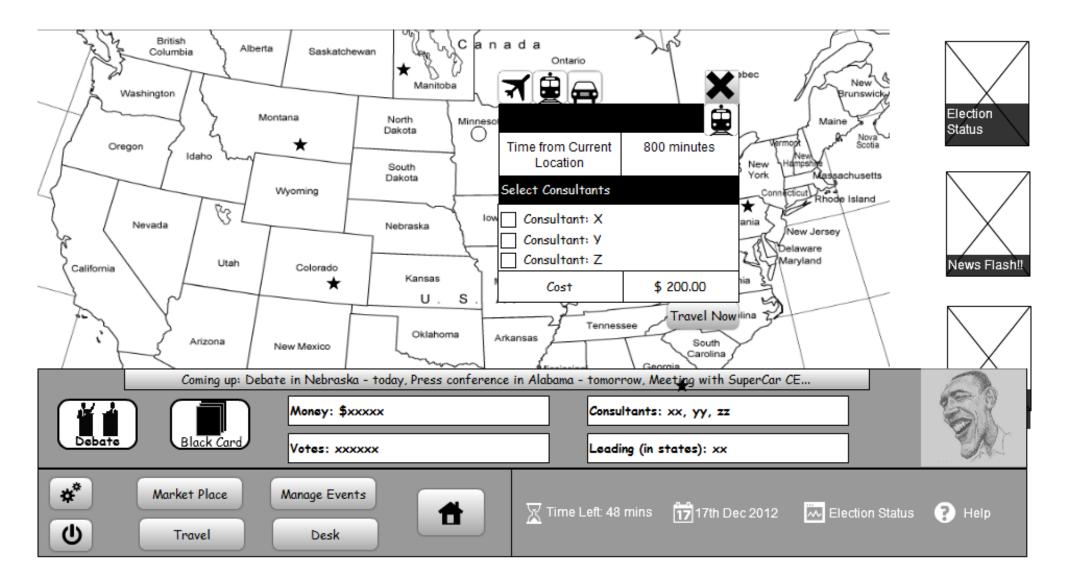

#### [Primary Phase]

In the primary phase, candidates can either purchase (see [Bank&Purchasing]) political advertisement or travel (see [Travel]) across the nation to gain votes. Different candidates can visit that same state and the candidate can challenge the candidate who has just arrived and visited the same state to a debate (see [Debate]).