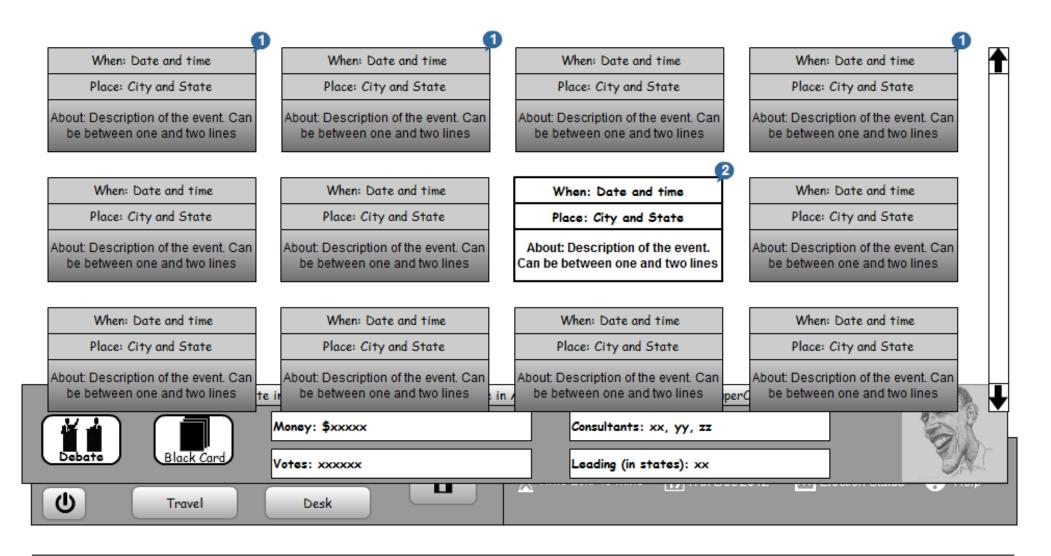

- Ground rules for the time being:
- No color (even pictures should be B/W)
- The only permitted font is Comic Sans

| Events C                                                                | enter                                                                                       | _                                                                |                          |                             |  |  |  |  |
|-------------------------------------------------------------------------|---------------------------------------------------------------------------------------------|------------------------------------------------------------------|--------------------------|-----------------------------|--|--|--|--|
| When: Date and ti                                                       | Debate i                                                                                    | e and time                                                       |                          |                             |  |  |  |  |
| Place: City and Sta                                                     | Wednesday, 19th October, 2011                                                               | 1 11:45PM                                                        | 4 hours 15 mins          | and State                   |  |  |  |  |
| About: Description of the e<br>be between one and tw                    |                                                                                             |                                                                  |                          |                             |  |  |  |  |
| When: Date and ti<br>Place: City and Sto<br>About: Description of the e | e and time<br>and State<br>of the event. Can                                                |                                                                  |                          |                             |  |  |  |  |
| be between one and tw                                                   |                                                                                             |                                                                  |                          |                             |  |  |  |  |
| When: Date and the Place: City and Sta                                  | Estimated Attendance: 10,000                                                                | Expected Wo                                                      | orth: 60,000 votes       | e and time<br>and State     |  |  |  |  |
|                                                                         | About: Description of the e Attend                                                          |                                                                  |                          |                             |  |  |  |  |
|                                                                         | ng up: Debate in Nebraska - today, Press conference in A<br>Money: \$xxxxx<br>Votes: xxxxxx | Alabama - tomorrow, Meeti<br>Consultants: xx<br>Leading (in stat | а, уу, 22                |                             |  |  |  |  |
| Market Pla<br>U Travel                                                  |                                                                                             | 🍸 Time Left: 48 mins  ពី                                         | 7 17th Dec 2012 📈 Electi | on Status <sub>?</sub> Help |  |  |  |  |

#### Footnotes

1. Clicking on one of these boxes opens a larger dialog on the screen, which is shown in Events-AcceptOrReject page. More over these boxes are color coded:

- Green indicates that the candidate has accepted the event.
- Blue indicates the pending action state.
- · Red indicates that he has rejected to attend the event.
- 2. Bold text indicates that the event is "NEW". It was added since the candidate last visited this page.