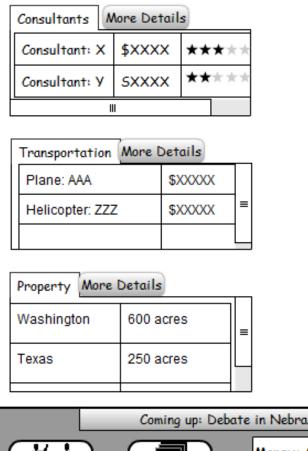

| Consultants More Details   |                               | Money More Detai        | ils           |                          | You won ### votes in                     |          |
|----------------------------|-------------------------------|-------------------------|---------------|--------------------------|------------------------------------------|----------|
| Consultant: X \$500.00     | ****                          | Total Amount            | \$15000000    |                          | Calofornia.                              |          |
| Consultant: Y \$300.00     | ****                          | Initial amount          | \$1000000     |                          |                                          |          |
|                            |                               | Loss: Victims in flood. | \$100000      | =                        | You hired consultant:X                   | <b></b>  |
| Transportation More Detail | Is                            | Gain: Fund Raise<br>CA. | r in \$600000 |                          | You sold XXX acres of land in            |          |
| Plane: AAA \$200           | 00000                         |                         |               | -                        | New York.                                | <b>T</b> |
| Helicopter: ZZZ \$150      | 0000 ≡                        |                         |               |                          | \$ XXX.XX gain from press<br>conference. |          |
|                            |                               | Impact More Detai       | ils           | _                        |                                          |          |
| Property More Details ing  | up: Debate in Nebraska - toda | Total Impact            | ###           | orrow, Meeting with Supe | rCar CE                                  |          |
| Washington 600 acres       |                               | California              | ###           | sultants: xx, yy, zz     |                                          |          |
| Texas 250 acres            | S Votes: xxxxx                | Washington DC           | ###           | iding (in states): xx    |                                          | ENT.     |
|                            |                               |                         |               |                          |                                          |          |