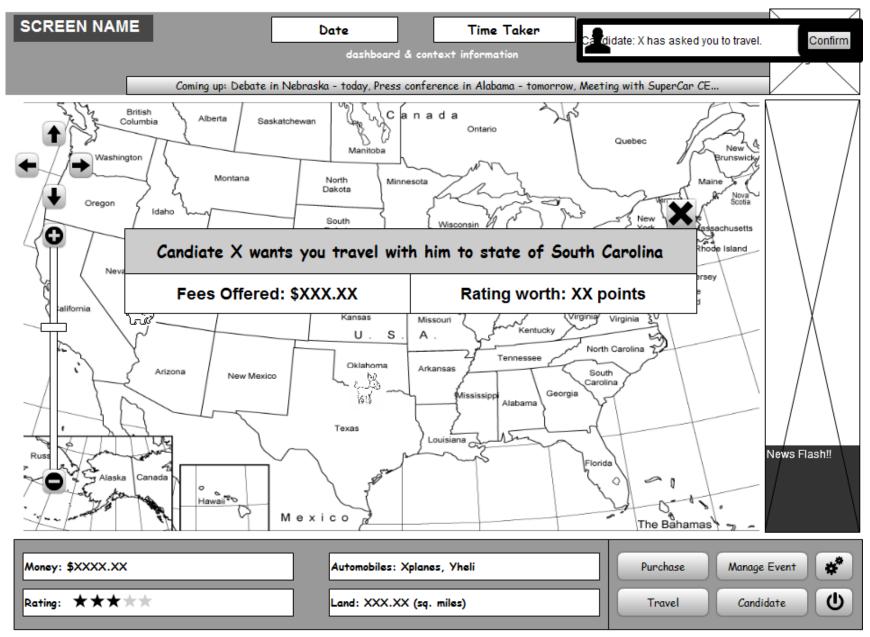

#### [Primary Phase]

In the primary phase, candidates can either purchase (see [Bank&Purchasing]) political advertisement or travel (see [Travel]) across the nation to gain votes. Different candidates can visit that same state and the candidate can challenge the candidate who has just arrived and visited the same state to a debate (see [Debate]).

**Recent Activities** 

Go to Market Place

| terina de la constante de la | 1                                                                                                      | South<br>Dakota | 11:45PM           | Wisco                      | nsin            |
|------------------------------------------------------------------------------------------------------------------------------------------------------------------------------------------------------------------------------------------------------------------------------------------------------------------------------------------------------------------------------------------------------------------------------------------------------------------------------------------------------------------------------------------------------------------------------------------------------------------------------------------------------------------------------------------------------------------------------------------------------------------------------------------------------------------------------------------------------------------------------------------------------------------------------------------------------------------------------------------------------------------------------------------------------------------------------------------------------------------------------------------------------------------------------------------------------------------------------------------------------------------------------------------------------------------------------------------------------------------------------------------------------------------------------------------------------------------------------------------------------------------------------------------------------------------------------------------------------------------------------------------------------------------------------------------------------------------------------------------------------------------------------------------------------------------------------------------------------------------------------------------------------------------------------------------------------------------------------------------------------------------------------------------------------------------------------------------------------------------------------|--------------------------------------------------------------------------------------------------------|-----------------|-------------------|----------------------------|-----------------|
| O                                                                                                                                                                                                                                                                                                                                                                                                                                                                                                                                                                                                                                                                                                                                                                                                                                                                                                                                                                                                                                                                                                                                                                                                                                                                                                                                                                                                                                                                                                                                                                                                                                                                                                                                                                                                                                                                                                                                                                                                                                                                                                                            | Venue: Saturn Hall                                                                                     | City: Moon      | Land              | State: Nebraska            |                 |
| T                                                                                                                                                                                                                                                                                                                                                                                                                                                                                                                                                                                                                                                                                                                                                                                                                                                                                                                                                                                                                                                                                                                                                                                                                                                                                                                                                                                                                                                                                                                                                                                                                                                                                                                                                                                                                                                                                                                                                                                                                                                                                                                            | Description: A more de<br>will involve. It can spar<br>demonstrate running up<br>Other candidates: Nep |                 |                   |                            |                 |
|                                                                                                                                                                                                                                                                                                                                                                                                                                                                                                                                                                                                                                                                                                                                                                                                                                                                                                                                                                                                                                                                                                                                                                                                                                                                                                                                                                                                                                                                                                                                                                                                                                                                                                                                                                                                                                                                                                                                                                                                                                                                                                                              | Estimated Attendance                                                                                   | e: 20,000       | Expected V        | Vorth: 18,000 votes        |                 |
|                                                                                                                                                                                                                                                                                                                                                                                                                                                                                                                                                                                                                                                                                                                                                                                                                                                                                                                                                                                                                                                                                                                                                                                                                                                                                                                                                                                                                                                                                                                                                                                                                                                                                                                                                                                                                                                                                                                                                                                                                                                                                                                              |                                                                                                        | Atte            | nd? Yes           | s No                       | News Flash!!    |
|                                                                                                                                                                                                                                                                                                                                                                                                                                                                                                                                                                                                                                                                                                                                                                                                                                                                                                                                                                                                                                                                                                                                                                                                                                                                                                                                                                                                                                                                                                                                                                                                                                                                                                                                                                                                                                                                                                                                                                                                                                                                                                                              | et Place Manage Events<br>ravel Desk                                                                   |                 | Time Left: 48 min | s 17117117111 Dec 2012 💑 E | Election Status |