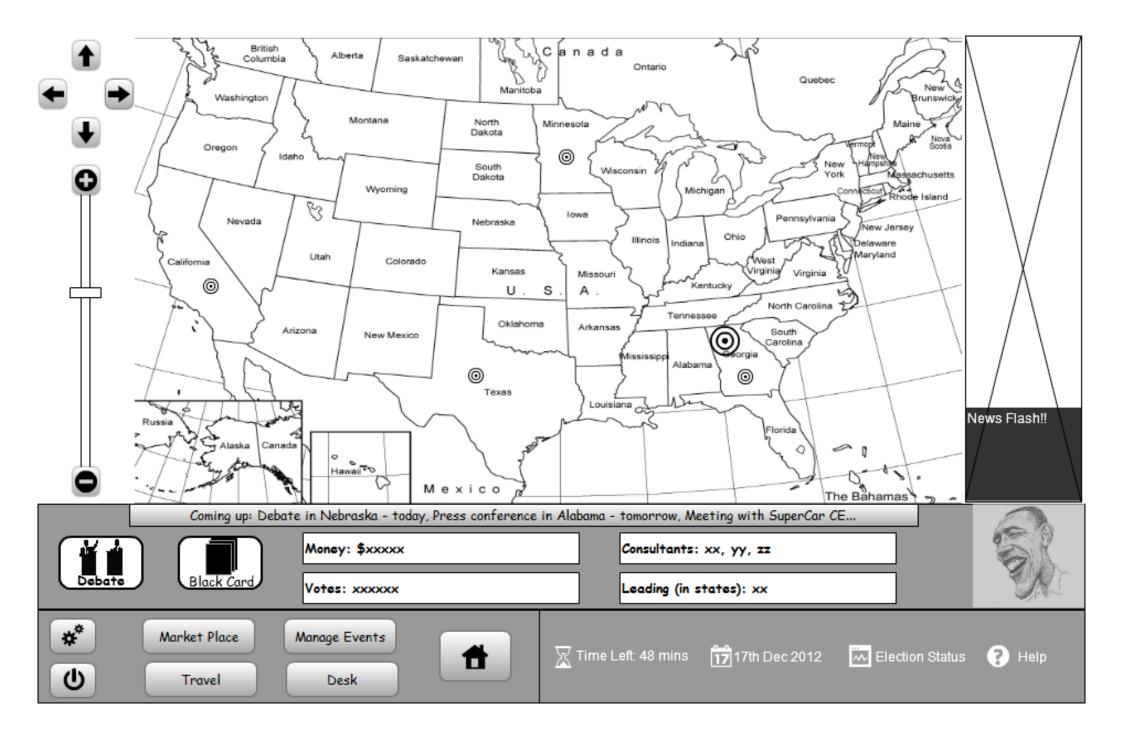

To start a game, players may choose to be a consultant or a presidential candidate of a political party. Player can either use real money to buy the "fun money" for playing the game or play as a consultant to make fun money. Presidential candidates can win the game by gaining votes and take the lead in states. The votes are collected either by visiting the states and making political appearances and speeches.

There are two main phases consist in the game: a 55-minute primary phase and a 5-minute convention phase.

#### [Primary Phase]

In the primary phase, candidates can either purchase (see [Bank&Purchasing]) political advertisement or travel (see [Travel]) across the nation to gain votes. Different candidates can visit that same state and the candidate can challenge the candidate who has just arrived and visited the same state to a debate (see [Debate]).

#### [Convention Phase]

At the beginning of a convention phase, the system automatically computes the total of each player's votes in each division (states). In each of the parties, player with the highest total votes wins the division. This player receives all the delegates for that division. The total number of delegates is computed for each player. To win the nomination of a party, a candidate must have the simple majority (more than 50% of the total). If no candidate has a simple majority, debates take place.