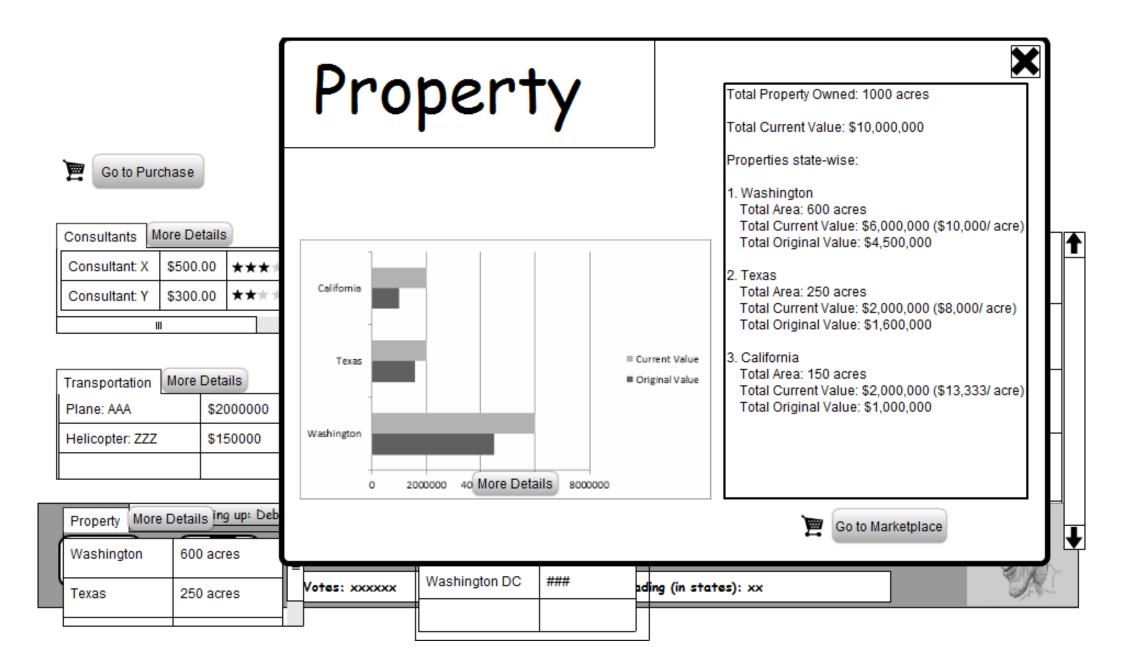

Go to Purchase

| Go to Purchase Consultants More Details                                                                                                                                       | Property                                                                               | Total Property Owned: 1000 acres<br>Total Current Value: \$10,000,000                                                                                                                                                                                                                                                                                                                                                                     |
|-------------------------------------------------------------------------------------------------------------------------------------------------------------------------------|----------------------------------------------------------------------------------------|-------------------------------------------------------------------------------------------------------------------------------------------------------------------------------------------------------------------------------------------------------------------------------------------------------------------------------------------------------------------------------------------------------------------------------------------|
| Consultant: X       \$XXX.XX         Consultant: Y       SXXX.XX         Transportation       More Details         Plane: AAA       \$XXX         Helicopter: ZZZ       \$XXX |                                                                                        | Properties state-wise:<br>1. Washington<br>Total Area: 600 acres<br>Total Current Value: \$6,000,000 (\$10,000/ acre)<br>Total Original Value: \$4,500,000<br>2. Texas<br>Total Area: 250 acres<br>Total Area: 250 acres<br>Total Current Value: \$2,000,000 (\$8,000/ acre)<br>Total Original Value: \$1,600,000<br>3. California<br>Total Area: 150 acres<br>Total Area: 150 acres<br>Total Current Value: \$2,000,000 (\$12,222/ acre) |
| Coming up<br>Debate                                                                                                                                                           | Debate in Nebraska - today, Press conference in Alabama - Money: \$xxxxx Votes: xxxxxx |                                                                                                                                                                                                                                                                                                                                                                                                                                           |
|                                                                                                                                                                               |                                                                                        | Go to Marketplace                                                                                                                                                                                                                                                                                                                                                                                                                         |