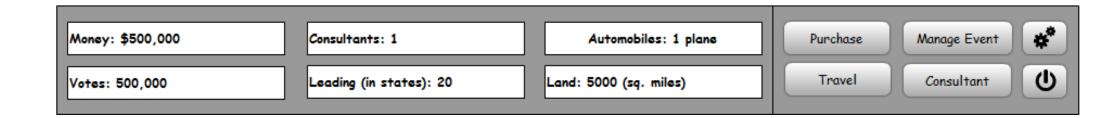

#### Timer: votes left

## Desk

| Money More Details         |              |   |  |  |  |  |  |
|----------------------------|--------------|---|--|--|--|--|--|
| Total Amount               | \$<br>xxxxxx | = |  |  |  |  |  |
| Initial amount             | \$ XXX.XX    |   |  |  |  |  |  |
| Loss: Victims in<br>flood. | \$ XXX.XX    |   |  |  |  |  |  |
| Gain: Press                | \$ XXX.XX    |   |  |  |  |  |  |

| Impact More Details |     |  |  |  |  |  |
|---------------------|-----|--|--|--|--|--|
| Total Impact        | ### |  |  |  |  |  |
| California          | ### |  |  |  |  |  |
| Washington DC       | ### |  |  |  |  |  |
|                     |     |  |  |  |  |  |

| You won ### votes in<br>Calofornia.        | • |
|--------------------------------------------|---|
| You hired consultant:X                     | 4 |
| You sold XXX acres of land in<br>New York. | • |
| \$ XXX.XX gain from press<br>conference.   | 4 |
| \$ XXX.XX loss due to victims<br>in flood. | • |