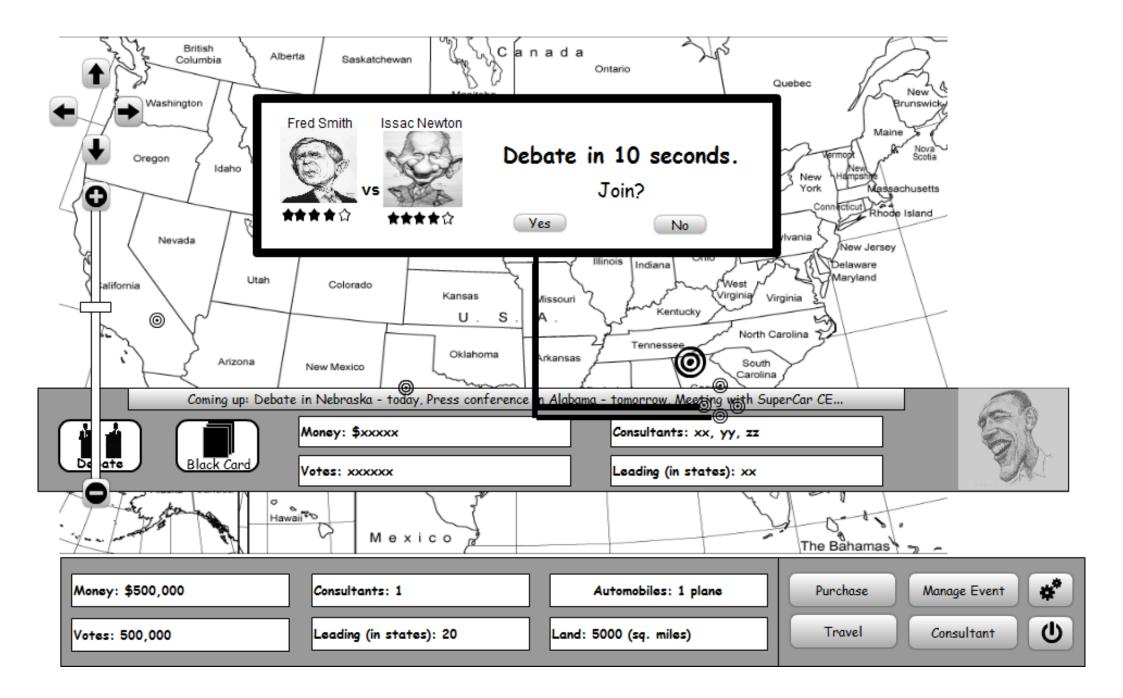

#### [Primary Phase]

In the primary phase, candidates can either purchase (see [Bank&Purchasing]) political advertisement or travel (see [Travel]) across the nation to gain votes. Different candidates can visit that same state and the candidate can challenge the candidate who has just arrived and visited the same state to a debate (see [Debate]).

Wireframe of Presidential Elections Game - Scenario1-Debate2

Wireframe of Presidential Elections Game - Scenario2-Challenge3

Wireframe of Presidential Elections Game - Scenario3-JoinDebate2