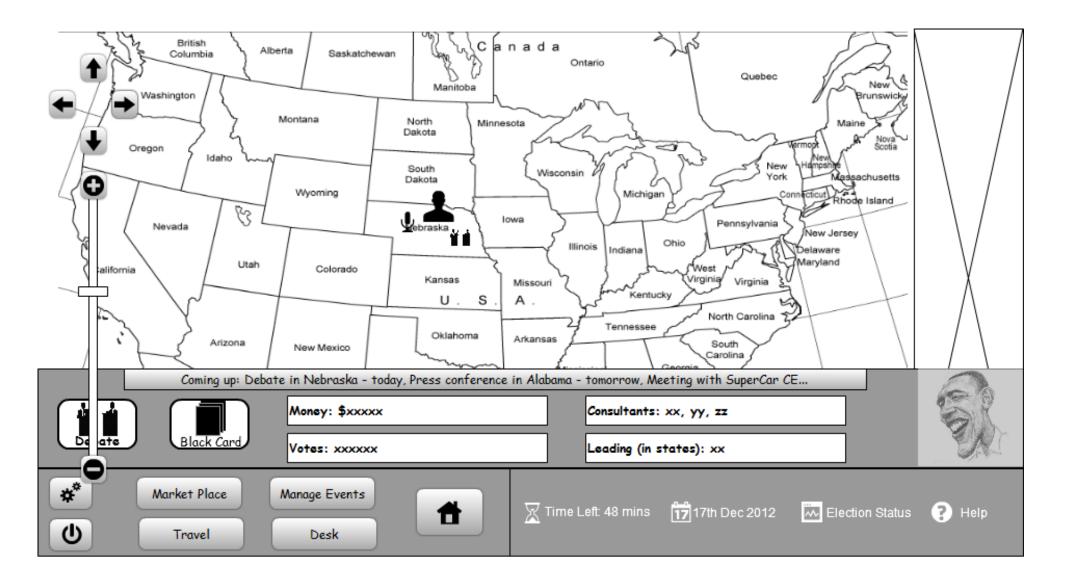

To start a game, players may choose to be a consultant or a presidential candidate of a political party. Player can either use real money to buy the "fun money" for playing the game or play as a consultant to make fun money. Presidential candidates can win the game by gaining votes and take the lead in states. The votes are collected either by visiting the states and making political appearances and speeches.

#### [Primary Phase]

In the primary phase, candidates can either purchase (see [Bank&Purchasing]) political advertisement or travel (see [Travel]) across the nation to gain votes. Different candidates can visit that same state and the candidate can challenge the candidate who has just arrived and visited the same state to a debate (see [Debate]).

**Recent Activities** 

Go to Market Place

| terina de la constante de la | 1                                                                                                      | South<br>Dakota | 11:45PM           | Wisco                      | nsin            |
|------------------------------------------------------------------------------------------------------------------------------------------------------------------------------------------------------------------------------------------------------------------------------------------------------------------------------------------------------------------------------------------------------------------------------------------------------------------------------------------------------------------------------------------------------------------------------------------------------------------------------------------------------------------------------------------------------------------------------------------------------------------------------------------------------------------------------------------------------------------------------------------------------------------------------------------------------------------------------------------------------------------------------------------------------------------------------------------------------------------------------------------------------------------------------------------------------------------------------------------------------------------------------------------------------------------------------------------------------------------------------------------------------------------------------------------------------------------------------------------------------------------------------------------------------------------------------------------------------------------------------------------------------------------------------------------------------------------------------------------------------------------------------------------------------------------------------------------------------------------------------------------------------------------------------------------------------------------------------------------------------------------------------------------------------------------------------------------------------------------------------|--------------------------------------------------------------------------------------------------------|-----------------|-------------------|----------------------------|-----------------|
| O                                                                                                                                                                                                                                                                                                                                                                                                                                                                                                                                                                                                                                                                                                                                                                                                                                                                                                                                                                                                                                                                                                                                                                                                                                                                                                                                                                                                                                                                                                                                                                                                                                                                                                                                                                                                                                                                                                                                                                                                                                                                                                                            | Venue: Saturn Hall                                                                                     | City: Moon      | Land              | State: Nebraska            |                 |
| T                                                                                                                                                                                                                                                                                                                                                                                                                                                                                                                                                                                                                                                                                                                                                                                                                                                                                                                                                                                                                                                                                                                                                                                                                                                                                                                                                                                                                                                                                                                                                                                                                                                                                                                                                                                                                                                                                                                                                                                                                                                                                                                            | Description: A more de<br>will involve. It can spar<br>demonstrate running up<br>Other candidates: Nep |                 |                   |                            |                 |
|                                                                                                                                                                                                                                                                                                                                                                                                                                                                                                                                                                                                                                                                                                                                                                                                                                                                                                                                                                                                                                                                                                                                                                                                                                                                                                                                                                                                                                                                                                                                                                                                                                                                                                                                                                                                                                                                                                                                                                                                                                                                                                                              | Estimated Attendance                                                                                   | e: 20,000       | Expected V        | Vorth: 18,000 votes        |                 |
|                                                                                                                                                                                                                                                                                                                                                                                                                                                                                                                                                                                                                                                                                                                                                                                                                                                                                                                                                                                                                                                                                                                                                                                                                                                                                                                                                                                                                                                                                                                                                                                                                                                                                                                                                                                                                                                                                                                                                                                                                                                                                                                              |                                                                                                        | Atte            | nd? Yes           | s No                       | News Flash!!    |
|                                                                                                                                                                                                                                                                                                                                                                                                                                                                                                                                                                                                                                                                                                                                                                                                                                                                                                                                                                                                                                                                                                                                                                                                                                                                                                                                                                                                                                                                                                                                                                                                                                                                                                                                                                                                                                                                                                                                                                                                                                                                                                                              | et Place Manage Events<br>ravel Desk                                                                   |                 | Time Left: 48 min | s 17117117111 Dec 2012 💑 E | Election Status |