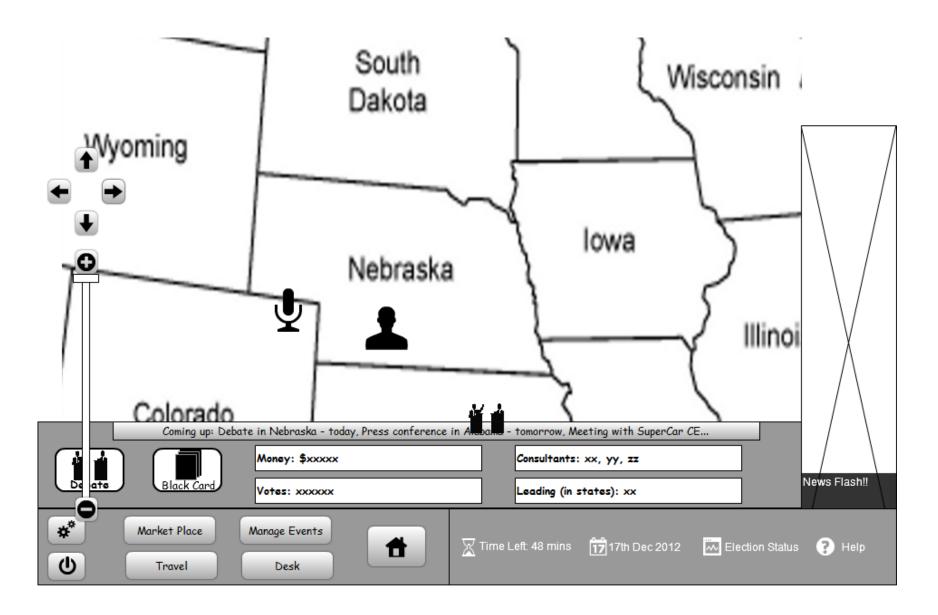

#### [Primary Phase]

In the primary phase, candidates can either purchase (see [Bank&Purchasing]) political advertisement or travel (see [Travel]) across the nation to gain votes. Different candidates can visit that same state and the candidate can challenge the candidate who has just arrived and visited the same state to a debate (see [Debate]).

**Recent Activities** 

Go to Market Place

| terina de la constante de la | 1                                                                                                      | South<br>Dakota | 11:45PM           | Wisco                      | nsin            |
|------------------------------------------------------------------------------------------------------------------------------------------------------------------------------------------------------------------------------------------------------------------------------------------------------------------------------------------------------------------------------------------------------------------------------------------------------------------------------------------------------------------------------------------------------------------------------------------------------------------------------------------------------------------------------------------------------------------------------------------------------------------------------------------------------------------------------------------------------------------------------------------------------------------------------------------------------------------------------------------------------------------------------------------------------------------------------------------------------------------------------------------------------------------------------------------------------------------------------------------------------------------------------------------------------------------------------------------------------------------------------------------------------------------------------------------------------------------------------------------------------------------------------------------------------------------------------------------------------------------------------------------------------------------------------------------------------------------------------------------------------------------------------------------------------------------------------------------------------------------------------------------------------------------------------------------------------------------------------------------------------------------------------------------------------------------------------------------------------------------------------|--------------------------------------------------------------------------------------------------------|-----------------|-------------------|----------------------------|-----------------|
| O                                                                                                                                                                                                                                                                                                                                                                                                                                                                                                                                                                                                                                                                                                                                                                                                                                                                                                                                                                                                                                                                                                                                                                                                                                                                                                                                                                                                                                                                                                                                                                                                                                                                                                                                                                                                                                                                                                                                                                                                                                                                                                                            | Venue: Saturn Hall                                                                                     | City: Moon      | Land              | State: Nebraska            |                 |
| T                                                                                                                                                                                                                                                                                                                                                                                                                                                                                                                                                                                                                                                                                                                                                                                                                                                                                                                                                                                                                                                                                                                                                                                                                                                                                                                                                                                                                                                                                                                                                                                                                                                                                                                                                                                                                                                                                                                                                                                                                                                                                                                            | Description: A more de<br>will involve. It can spar<br>demonstrate running up<br>Other candidates: Nep |                 |                   |                            |                 |
|                                                                                                                                                                                                                                                                                                                                                                                                                                                                                                                                                                                                                                                                                                                                                                                                                                                                                                                                                                                                                                                                                                                                                                                                                                                                                                                                                                                                                                                                                                                                                                                                                                                                                                                                                                                                                                                                                                                                                                                                                                                                                                                              | Estimated Attendance                                                                                   | e: 20,000       | Expected V        | Vorth: 18,000 votes        |                 |
|                                                                                                                                                                                                                                                                                                                                                                                                                                                                                                                                                                                                                                                                                                                                                                                                                                                                                                                                                                                                                                                                                                                                                                                                                                                                                                                                                                                                                                                                                                                                                                                                                                                                                                                                                                                                                                                                                                                                                                                                                                                                                                                              |                                                                                                        | Atte            | nd? Yes           | s No                       | News Flash!!    |
|                                                                                                                                                                                                                                                                                                                                                                                                                                                                                                                                                                                                                                                                                                                                                                                                                                                                                                                                                                                                                                                                                                                                                                                                                                                                                                                                                                                                                                                                                                                                                                                                                                                                                                                                                                                                                                                                                                                                                                                                                                                                                                                              | et Place Manage Events<br>ravel Desk                                                                   |                 | Time Left: 48 min | s 17117117111 Dec 2012 💑 E | Election Status |