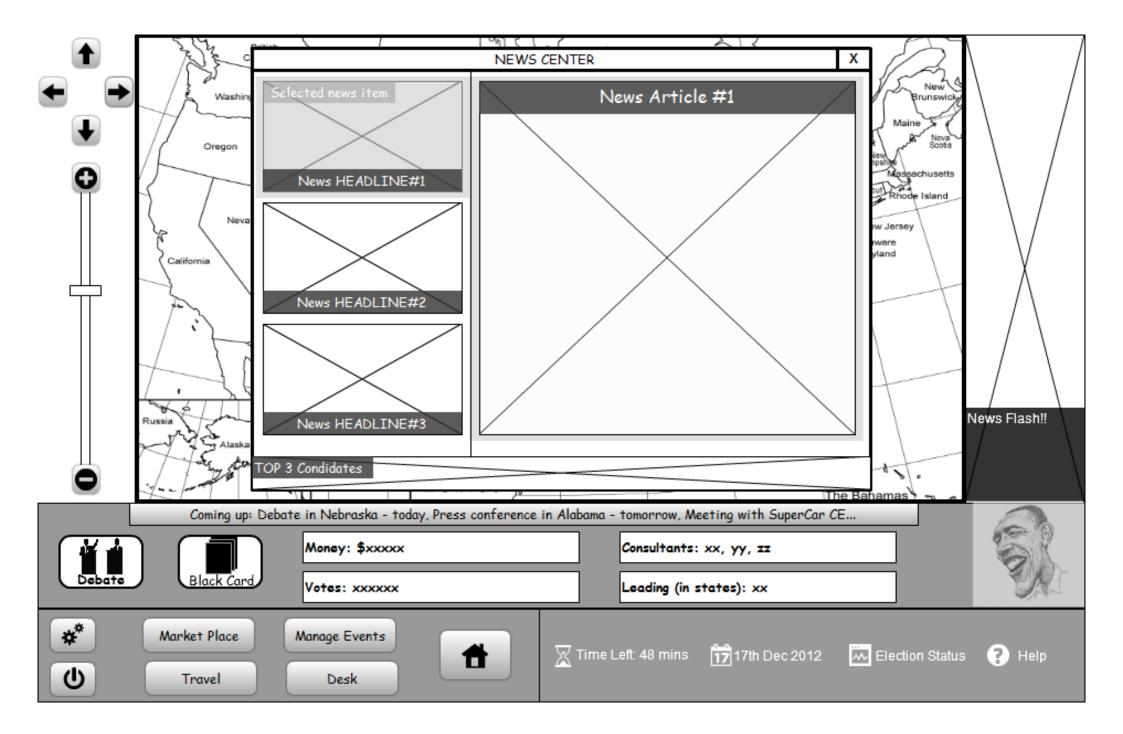

# Press Conference Image: CNN has question Image: BBC has question Image: New York Times no question Image: Image:

#### Timer: votes left