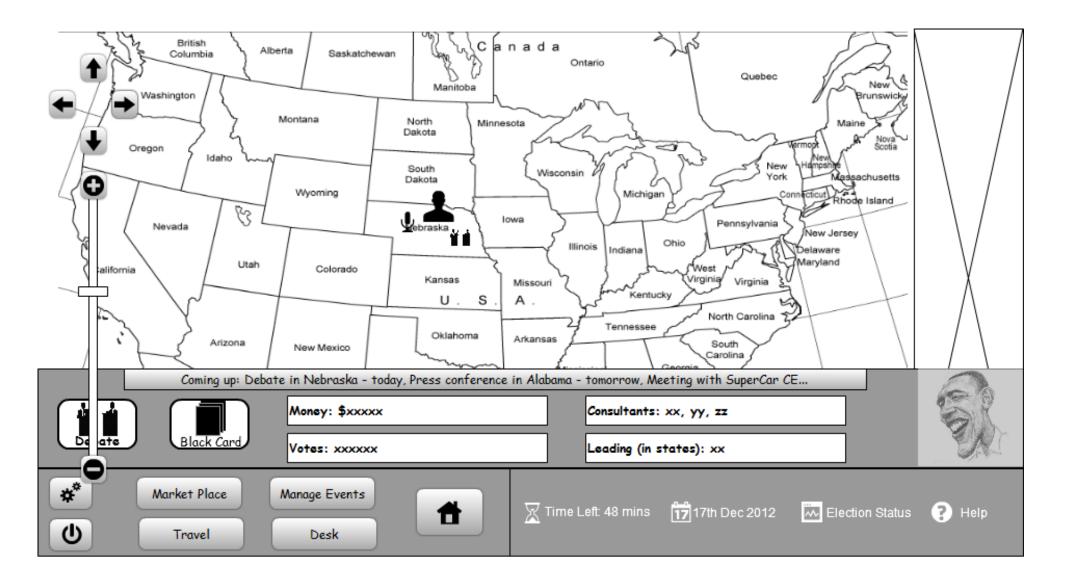

There are two main phases consist in the game: a 55-minute primary phase and a 5-minute convention phase.

#### [Primary Phase]

In the primary phase, candidates can either purchase (see [Bank&Purchasing]) political advertisement or travel (see [Travel]) across the nation to gain votes. Different candidates can visit that same state and the candidate can challenge the candidate who has just arrived and visited the same state to a debate (see [Debate]).

#### [Convention Phase]

At the beginning of a convention phase, the system automatically computes the total of each player's votes in each division (states). In each of the parties, player with the highest total votes wins the division. This player receives all the delegates for that division. The total number of delegates is computed for each player. To win the nomination of a party, a candidate must have the simple majority (more than 50% of the total). If no candidate has a simple majority, debates take place.