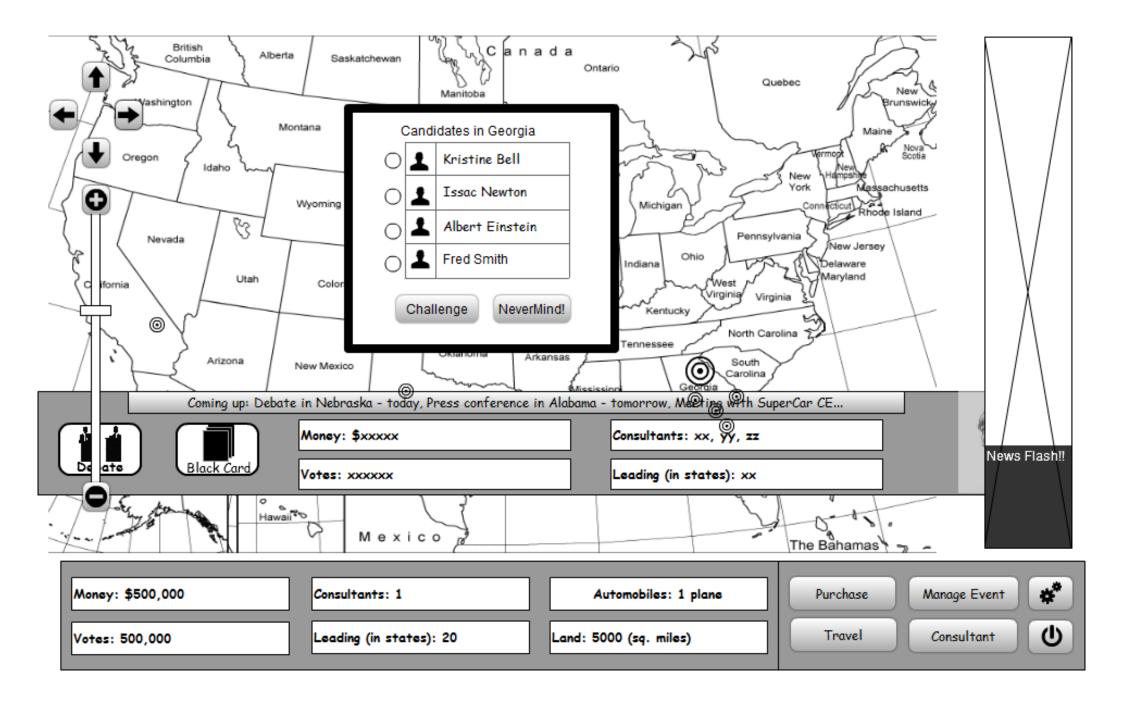

#### [Primary Phase]

In the primary phase, candidates can either purchase (see [Bank&Purchasing]) political advertisement or travel (see [Travel]) across the nation to gain votes. Different candidates can visit that same state and the candidate can challenge the candidate who has just arrived and visited the same state to a debate (see [Debate]).