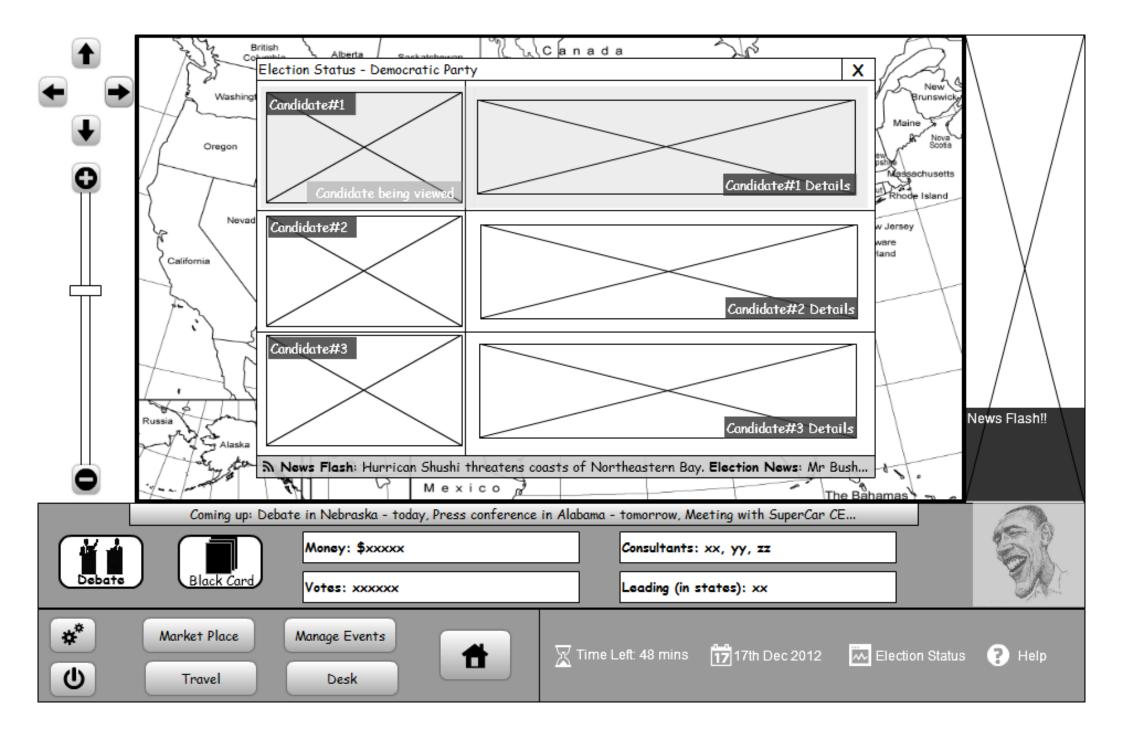

#### [Convention Phase]

At the beginning of a convention phase, the system automatically computes the total of each player's votes in each division (states). In each of the parties, player with the highest total votes wins the division. This player receives all the delegates for that division. The total number of delegates is computed for each player. To win the nomination of a party, a candidate must have the simple majority (more than 50% of the total). If no candidate has a simple majority, debates take place.

The candidate who has won the presidential nomination of a party can choose a fellow candidate as his running mate for the post of vicepresident and take over the delegates own by his running mate.

≡

- · Ground rules for the time being:
- No color (even pictures should be B/W)
- · The only permitted font is Comic Sans