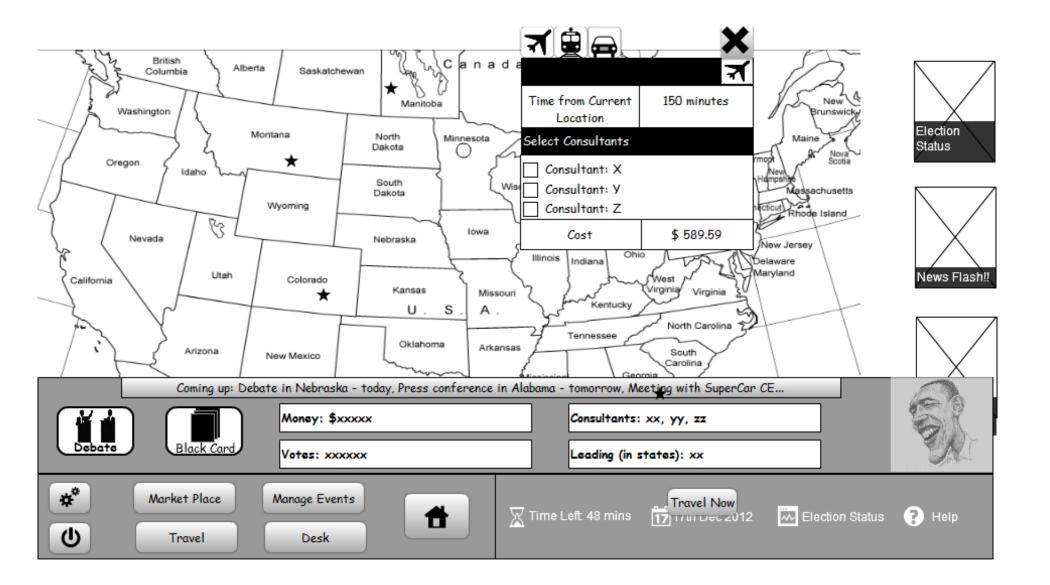

#### [Primary Phase]

In the primary phase, candidates can either purchase (see [Bank&Purchasing]) political advertisement or travel (see [Travel]) across the nation to gain votes. Different candidates can visit that same state and the candidate can challenge the candidate who has just arrived and visited the same state to a debate (see [Debate]).