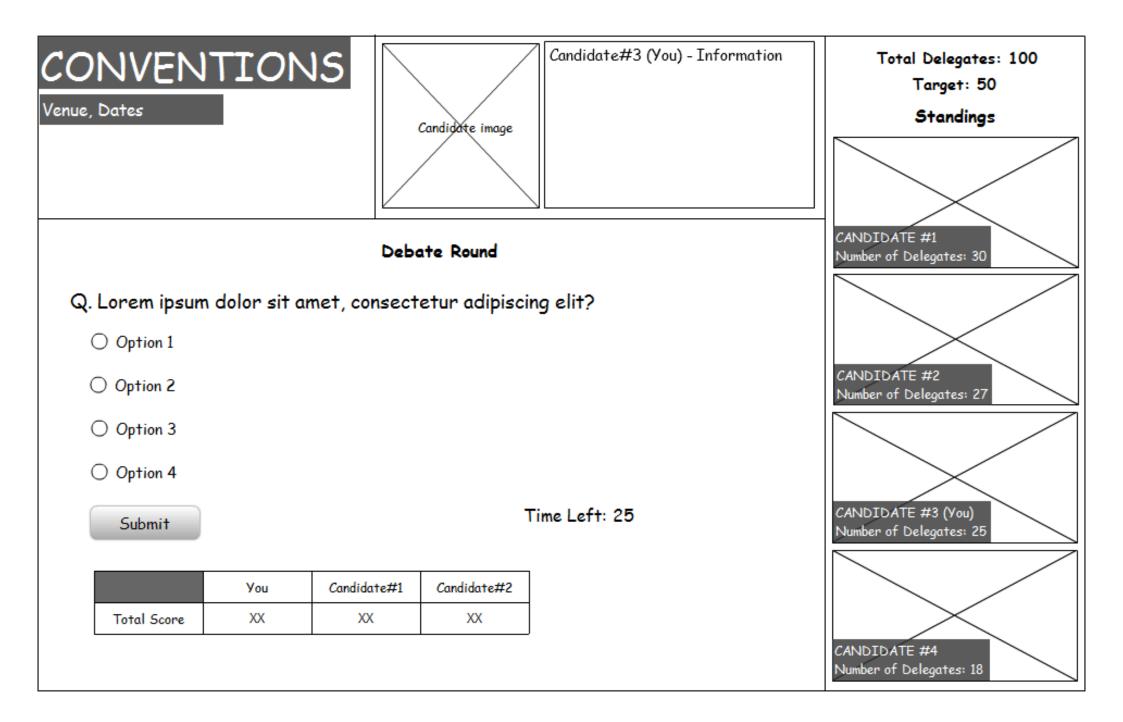

#### [Convention Phase]

At the beginning of a convention phase, the system automatically computes the total of each player's votes in each division (states). In each of the parties, player with the highest total votes wins the division. This player receives all the delegates for that division. The total number of delegates is computed for each player. To win the nomination of a party, a candidate must have the simple majority (more than 50% of the total). If no candidate has a simple majority, debates take place.

The candidate who has won the presidential nomination of a party can choose a fellow candidate as his running mate for the post of vicepresident and take over the delegates own by his running mate.

≡

- · Ground rules for the time being:
- No color (even pictures should be B/W)
- · The only permitted font is Comic Sans