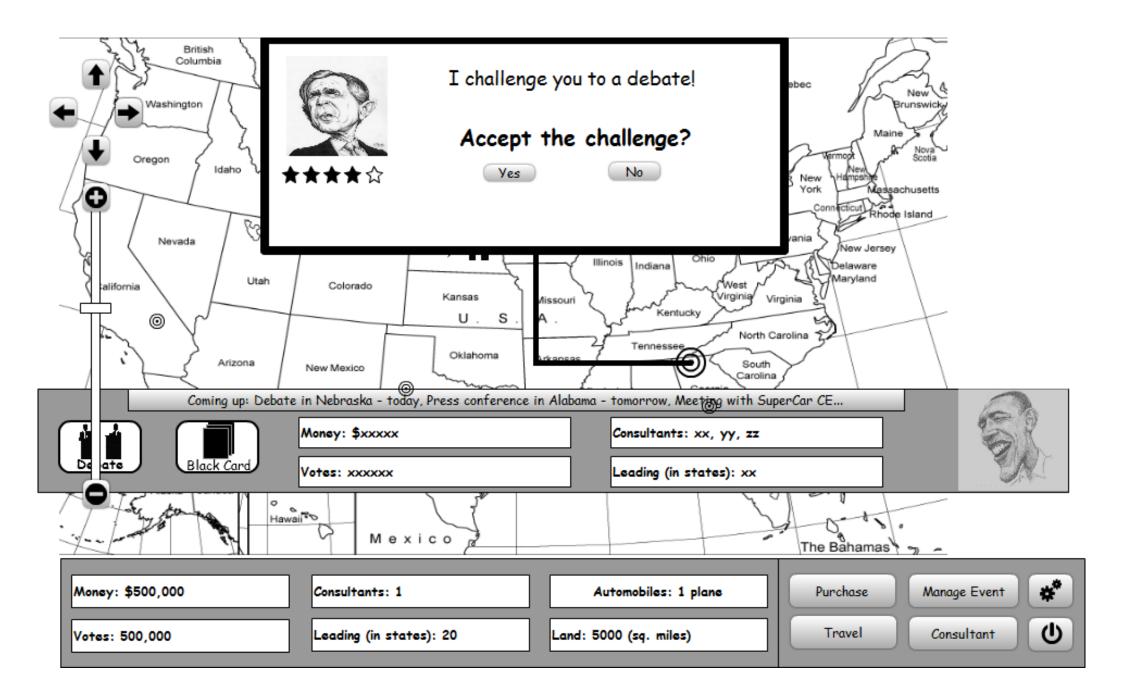

#### [Primary Phase]

In the primary phase, candidates can either purchase (see [Bank&Purchasing]) political advertisement or travel (see [Travel]) across the nation to gain votes. Different candidates can visit that same state and the candidate can challenge the candidate who has just arrived and visited the same state to a debate (see [Debate]).