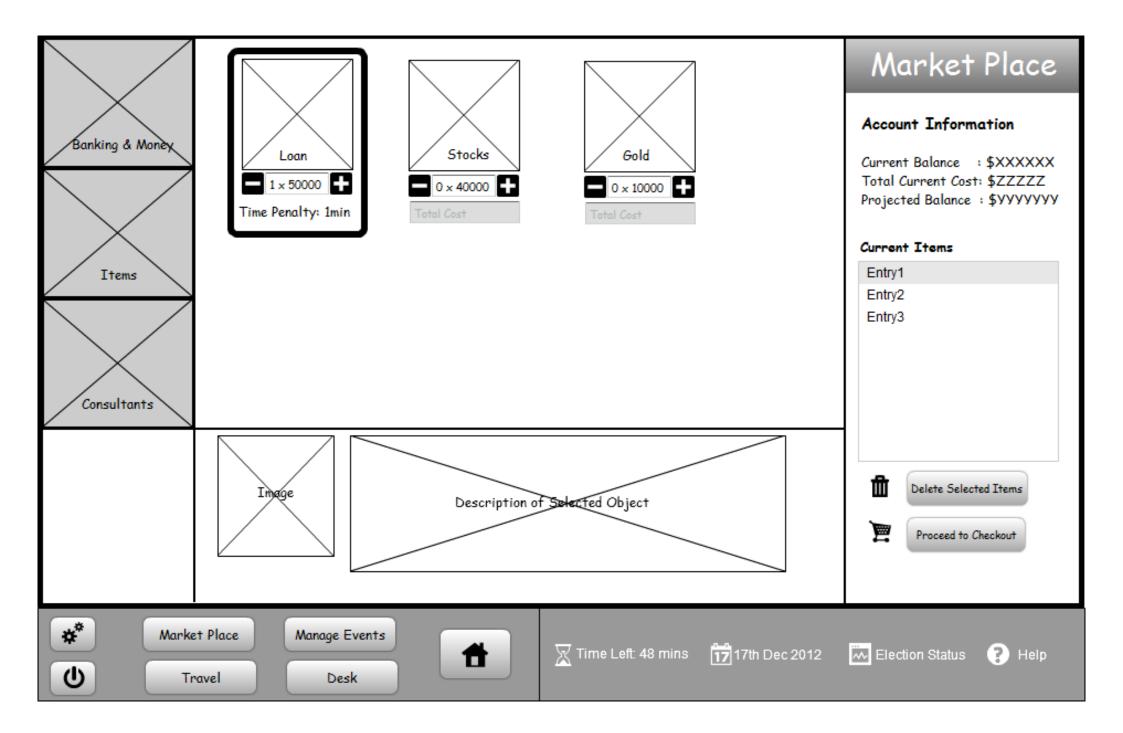

#### [Primary Phase]

In the primary phase, candidates can either purchase (see [Bank&Purchasing]) political advertisement or travel (see [Travel]) across the nation to gain votes. Different candidates can visit that same state and the candidate can challenge the candidate who has just arrived and visited the same state to a debate (see [Debate]).

At the end of Primaries, the black cards which have not been used are returned to the bank. The money not spent is kept by the player.