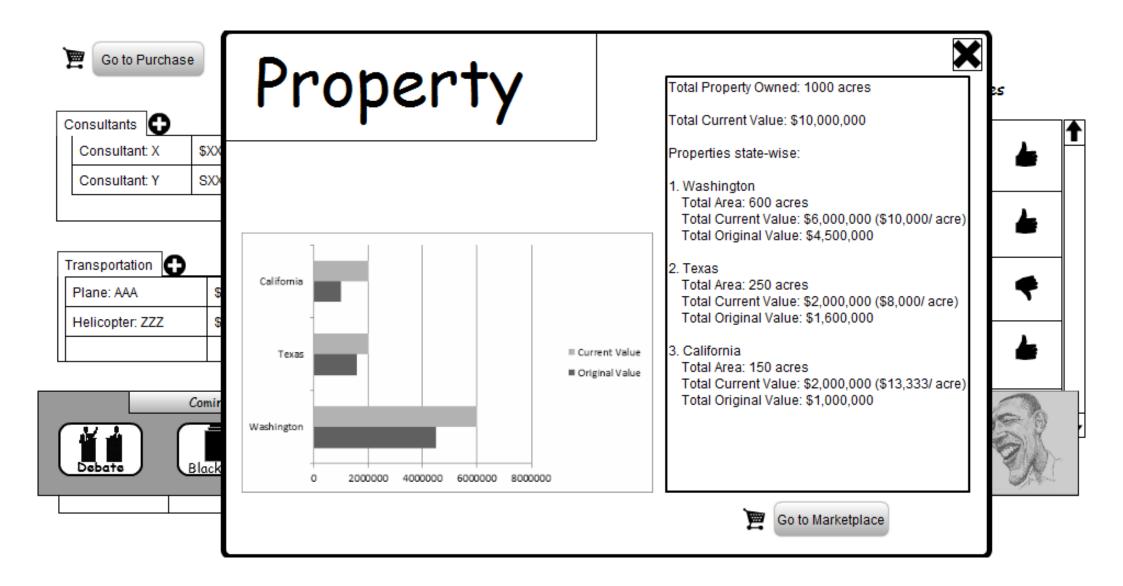

Go to Purchase

| Go to Purchase Consultants More Details                                                                                                                                       | Property                                                                               | Total Property Owned: 1000 acres<br>Total Current Value: \$10,000,000                                                                                                                                                                                                                                                                                                                                                                     |
|-------------------------------------------------------------------------------------------------------------------------------------------------------------------------------|----------------------------------------------------------------------------------------|-------------------------------------------------------------------------------------------------------------------------------------------------------------------------------------------------------------------------------------------------------------------------------------------------------------------------------------------------------------------------------------------------------------------------------------------|
| Consultant: X       \$XXX.XX         Consultant: Y       SXXX.XX         Transportation       More Details         Plane: AAA       \$XXX         Helicopter: ZZZ       \$XXX |                                                                                        | Properties state-wise:<br>1. Washington<br>Total Area: 600 acres<br>Total Current Value: \$6,000,000 (\$10,000/ acre)<br>Total Original Value: \$4,500,000<br>2. Texas<br>Total Area: 250 acres<br>Total Area: 250 acres<br>Total Current Value: \$2,000,000 (\$8,000/ acre)<br>Total Original Value: \$1,600,000<br>3. California<br>Total Area: 150 acres<br>Total Area: 150 acres<br>Total Current Value: \$2,000,000 (\$12,222/ acre) |
| Coming up<br>Debate                                                                                                                                                           | Debate in Nebraska - today, Press conference in Alabama - Money: \$xxxxx Votes: xxxxxx |                                                                                                                                                                                                                                                                                                                                                                                                                                           |
|                                                                                                                                                                               |                                                                                        | Go to Marketplace                                                                                                                                                                                                                                                                                                                                                                                                                         |