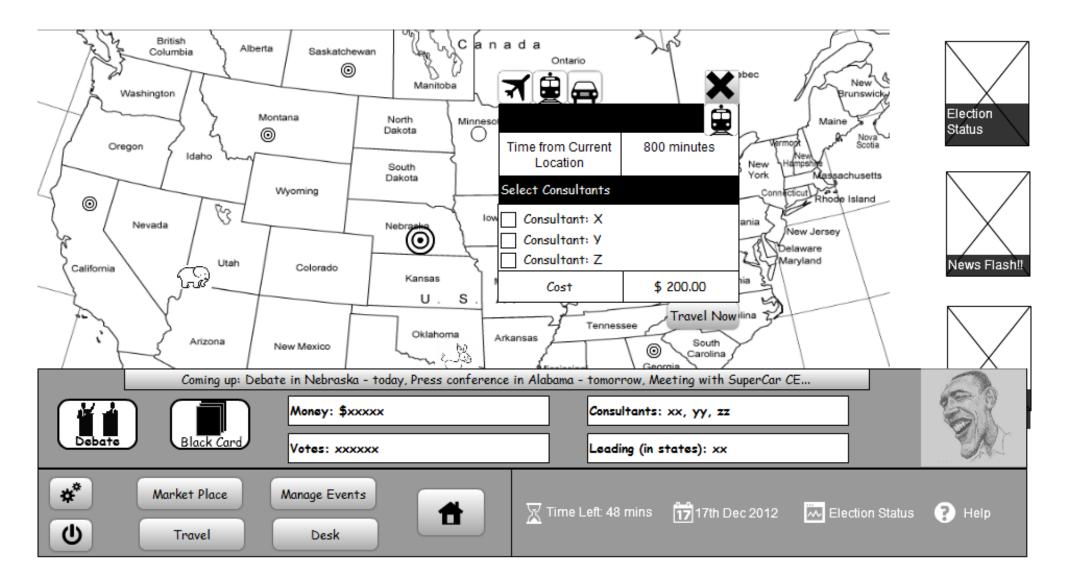

#### [Primary Phase]

In the primary phase, candidates can either purchase (see [Bank&Purchasing]) political advertisement or travel (see [Travel]) across the nation to gain votes. Different candidates can visit that same state and the candidate can challenge the candidate who has just arrived and visited the same state to a debate (see [Debate]).