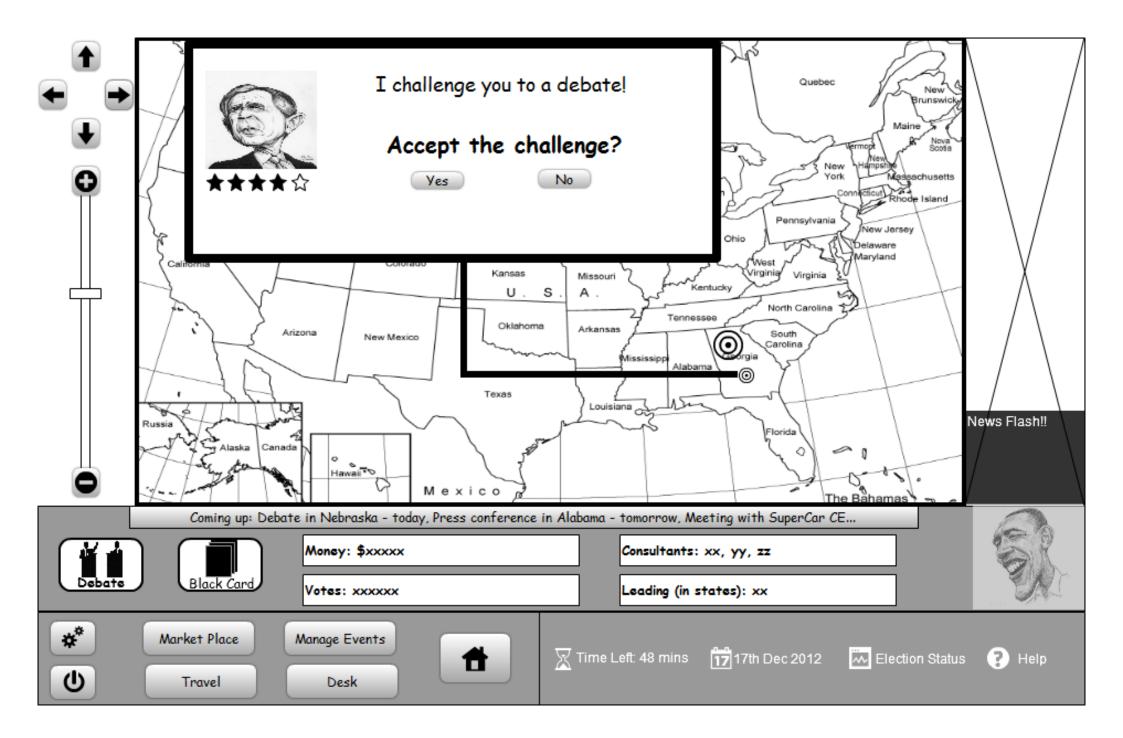

#### [Primary Phase]

In the primary phase, candidates can either purchase (see [Bank&Purchasing]) political advertisement or travel (see [Travel]) across the nation to gain votes. Different candidates can visit that same state and the candidate can challenge the candidate who has just arrived and visited the same state to a debate (see [Debate]).