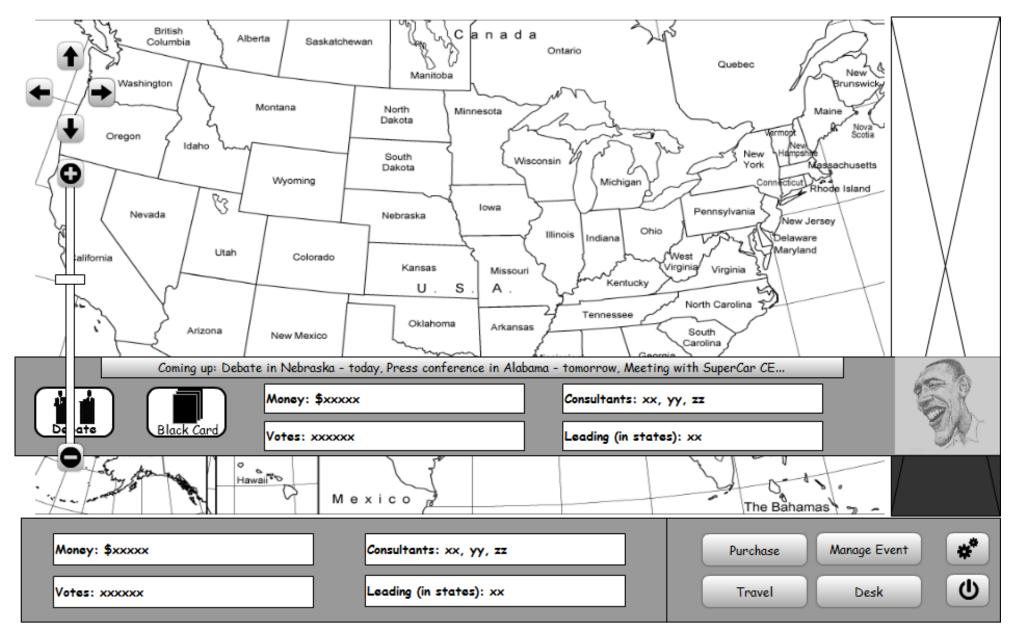

To start a game, players may choose to be a consultant or a presidential candidate of a political party. Player can either use real money to buy the "fun money" for playing the game or play as a consultant to make fun money. Presidential candidates can win the game by gaining votes and take the lead in states. The votes are collected either by visiting the states and making political appearances and speeches.

#### [Primary Phase]

In the primary phase, candidates can either purchase (see [Bank&Purchasing]) political advertisement or travel (see [Travel]) across the nation to gain votes. Different candidates can visit that same state and the candidate can challenge the candidate who has just arrived and visited the same state to a debate (see [Debate]).

At the end of Primaries, the black cards which have not been used are returned to the bank. The money not spent is kept by the player.