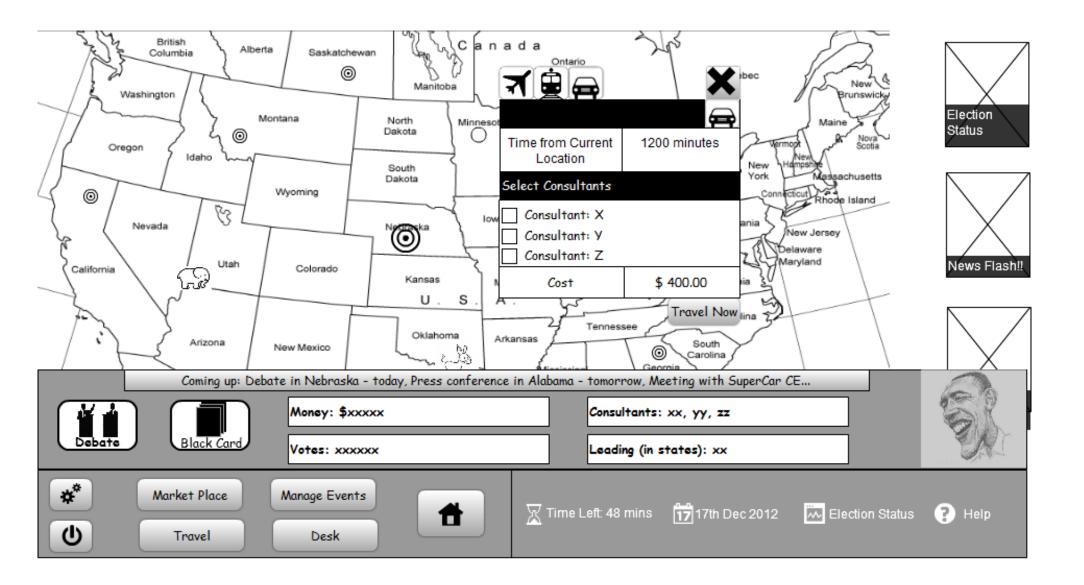

#### [Primary Phase]

In the primary phase, candidates can either purchase (see [Bank&Purchasing]) political advertisement or travel (see [Travel]) across the nation to gain votes. Different candidates can visit that same state and the candidate can challenge the candidate who has just arrived and visited the same state to a debate (see [Debate]).

To start a game, players may choose to be a consultant or a presidential candidate of a political party. Player can either use real money to buy the "fun money" for playing the game or play as a consultant to make fun money. Presidential candidates can win the game by gaining votes and take the lead in states. The votes are collected either by visiting the states and making political appearances and speeches.