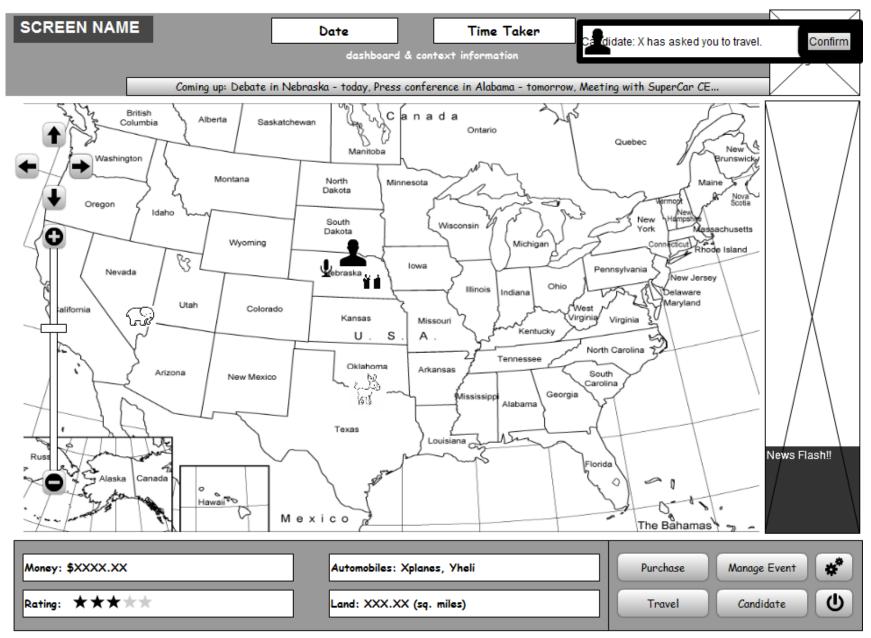

To start a game, players may choose to be a consultant or a presidential candidate of a political party. Player can either use real money to buy the "fun money" for playing the game or play as a consultant to make fun money. Presidential candidates can win the game by gaining votes and take the lead in states. The votes are collected either by visiting the states and making political appearances and speeches.

#### [Primary Phase]

In the primary phase, candidates can either purchase (see [Bank&Purchasing]) political advertisement or travel (see [Travel]) across the nation to gain votes. Different candidates can visit that same state and the candidate can challenge the candidate who has just arrived and visited the same state to a debate (see [Debate]).