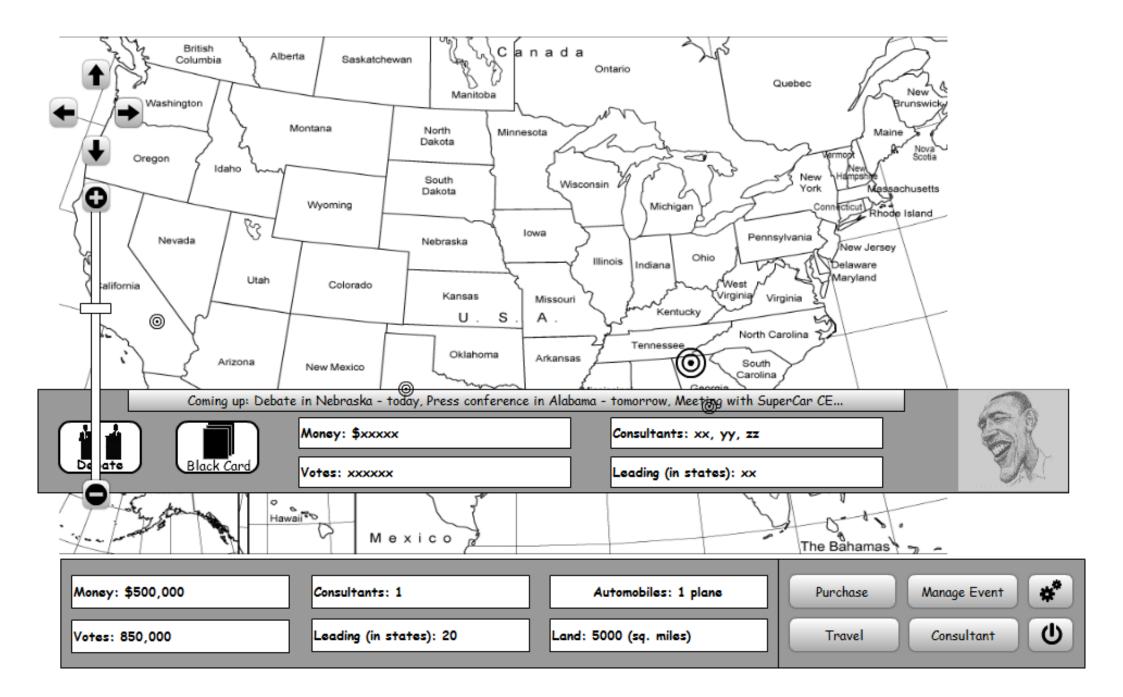

#### [Primary Phase]

In the primary phase, candidates can either purchase (see [Bank&Purchasing]) political advertisement or travel (see [Travel]) across the nation to gain votes. Different candidates can visit that same state and the candidate can challenge the candidate who has just arrived and visited the same state to a debate (see [Debate]).

**Recent Activities** 

Go to Market Place

| terina de la constante de la | 1                                                                                                      | South<br>Dakota | 11:45PM           | Wisco                      | nsin            |
|------------------------------------------------------------------------------------------------------------------------------------------------------------------------------------------------------------------------------------------------------------------------------------------------------------------------------------------------------------------------------------------------------------------------------------------------------------------------------------------------------------------------------------------------------------------------------------------------------------------------------------------------------------------------------------------------------------------------------------------------------------------------------------------------------------------------------------------------------------------------------------------------------------------------------------------------------------------------------------------------------------------------------------------------------------------------------------------------------------------------------------------------------------------------------------------------------------------------------------------------------------------------------------------------------------------------------------------------------------------------------------------------------------------------------------------------------------------------------------------------------------------------------------------------------------------------------------------------------------------------------------------------------------------------------------------------------------------------------------------------------------------------------------------------------------------------------------------------------------------------------------------------------------------------------------------------------------------------------------------------------------------------------------------------------------------------------------------------------------------------------|--------------------------------------------------------------------------------------------------------|-----------------|-------------------|----------------------------|-----------------|
| O                                                                                                                                                                                                                                                                                                                                                                                                                                                                                                                                                                                                                                                                                                                                                                                                                                                                                                                                                                                                                                                                                                                                                                                                                                                                                                                                                                                                                                                                                                                                                                                                                                                                                                                                                                                                                                                                                                                                                                                                                                                                                                                            | Venue: Saturn Hall                                                                                     | City: Moon      | Land              | State: Nebraska            |                 |
| T                                                                                                                                                                                                                                                                                                                                                                                                                                                                                                                                                                                                                                                                                                                                                                                                                                                                                                                                                                                                                                                                                                                                                                                                                                                                                                                                                                                                                                                                                                                                                                                                                                                                                                                                                                                                                                                                                                                                                                                                                                                                                                                            | Description: A more de<br>will involve. It can spar<br>demonstrate running up<br>Other candidates: Nep |                 |                   |                            |                 |
|                                                                                                                                                                                                                                                                                                                                                                                                                                                                                                                                                                                                                                                                                                                                                                                                                                                                                                                                                                                                                                                                                                                                                                                                                                                                                                                                                                                                                                                                                                                                                                                                                                                                                                                                                                                                                                                                                                                                                                                                                                                                                                                              | Estimated Attendance                                                                                   | e: 20,000       | Expected V        | Vorth: 18,000 votes        |                 |
|                                                                                                                                                                                                                                                                                                                                                                                                                                                                                                                                                                                                                                                                                                                                                                                                                                                                                                                                                                                                                                                                                                                                                                                                                                                                                                                                                                                                                                                                                                                                                                                                                                                                                                                                                                                                                                                                                                                                                                                                                                                                                                                              |                                                                                                        | Atte            | nd? Yes           | s No                       | News Flash!!    |
|                                                                                                                                                                                                                                                                                                                                                                                                                                                                                                                                                                                                                                                                                                                                                                                                                                                                                                                                                                                                                                                                                                                                                                                                                                                                                                                                                                                                                                                                                                                                                                                                                                                                                                                                                                                                                                                                                                                                                                                                                                                                                                                              | et Place Manage Events<br>ravel Desk                                                                   |                 | Time Left: 48 min | s 17117117111 Dec 2012 💑 E | Election Status |