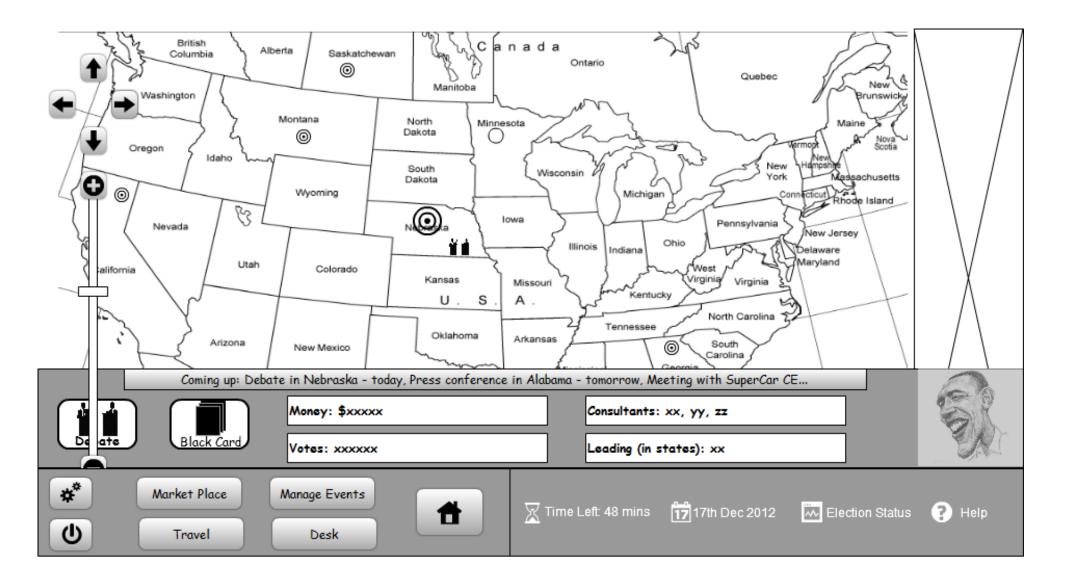

To start a game, players may choose to be a consultant or a presidential candidate of a political party. Player can either use real money to buy the "fun money" for playing the game or play as a consultant to make fun money. Presidential candidates can win the game by gaining votes and take the lead in states. The votes are collected either by visiting the states and making political appearances and speeches.

#### [Primary Phase]

In the primary phase, candidates can either purchase (see [Bank&Purchasing]) political advertisement or travel (see [Travel]) across the nation to gain votes. Different candidates can visit that same state and the candidate can challenge the candidate who has just arrived and visited the same state to a debate (see [Debate]).

#### [Convention Phase]

At the beginning of a convention phase, the system automatically computes the total of each player's votes in each division (states). In each of the parties, player with the highest total votes wins the division. This player receives all the delegates for that division. The total number of delegates is computed for each player. To win the nomination of a party, a candidate must have the simple majority (more than 50% of the total). If no candidate has a simple majority, debates take place.