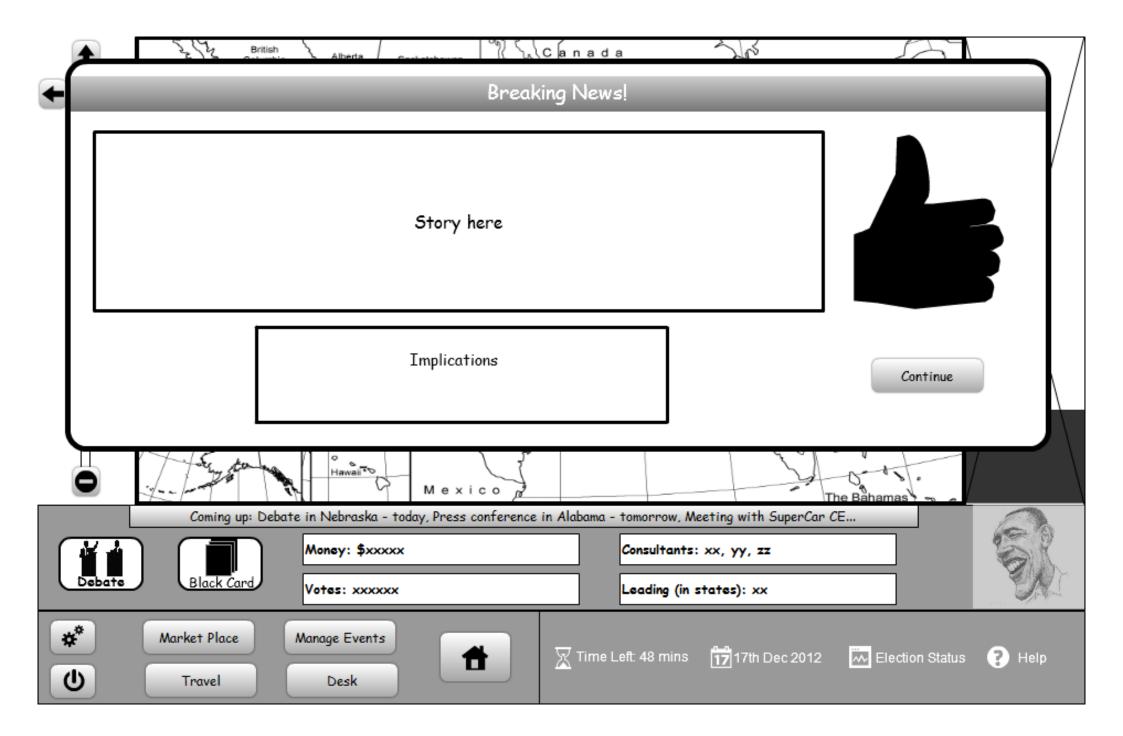

#### Footnotes

1. Clicking on one of these boxes opens a larger dialog on the screen, which is shown in Events-AcceptOrReject page. More over these boxes are color coded:

- Green indicates that the candidate has accepted the event.
- Blue indicates the pending action state.
- · Red indicates that he has rejected to attend the event.
- 2. Bold text indicates that the event is "NEW". It was added since the candidate last visited this page.