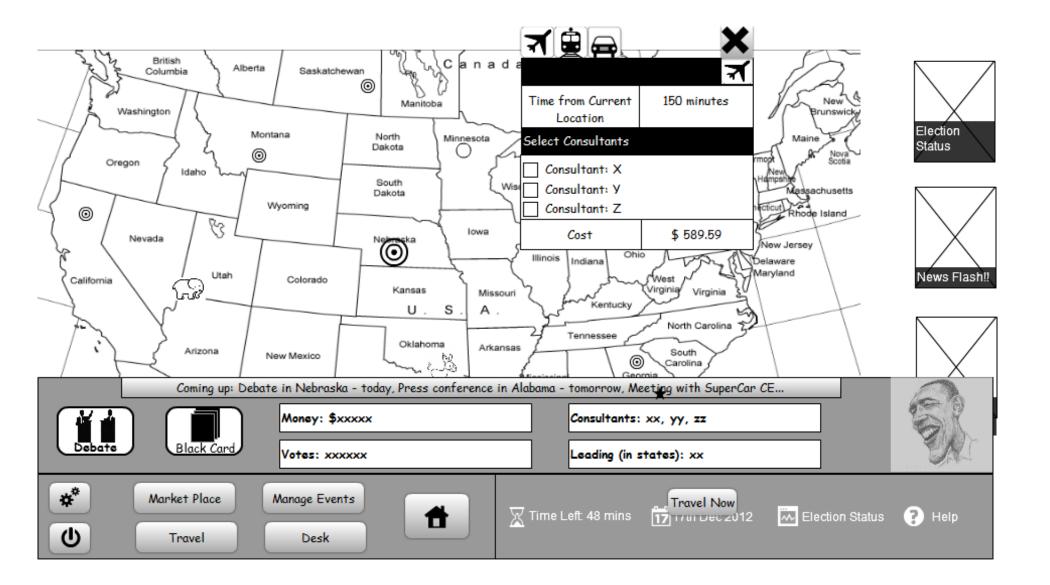

#### [Primary Phase]

In the primary phase, candidates can either purchase (see [Bank&Purchasing]) political advertisement or travel (see [Travel]) across the nation to gain votes. Different candidates can visit that same state and the candidate can challenge the candidate who has just arrived and visited the same state to a debate (see [Debate]).