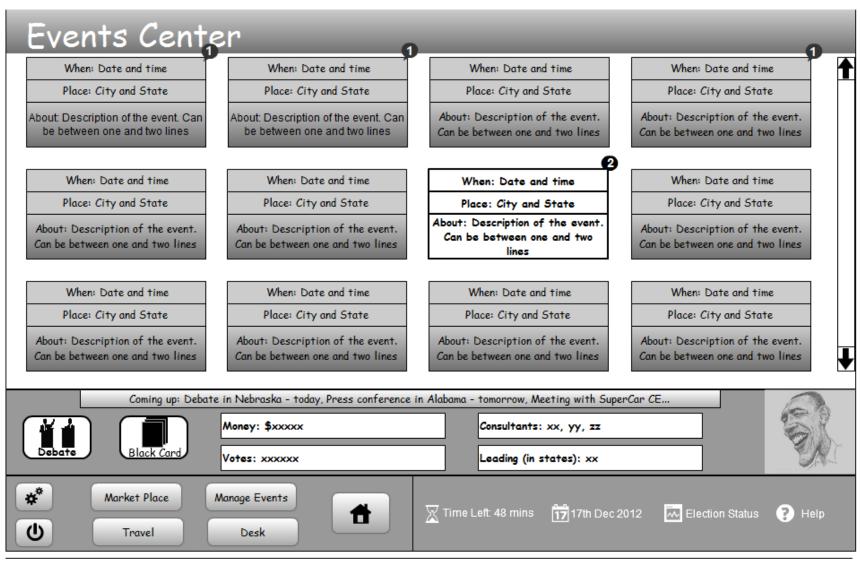

#### Footnotes

1. Clicking on one of these boxes opens a larger dialog on the screen, which is shown in Events-AcceptOrReject page. More over these boxes are color coded:

- Green indicates that the candidate has accepted the event.
- Blue indicates the pending action state.
- · Red indicates that he has rejected to attend the event.
- 2. Bold text indicates that the event is "NEW". It was added since the candidate last visited this page.

#### Footnotes

1. Clicking on one of these boxes opens a larger dialog on the screen, which is shown in Events-AcceptOrReject page. More over these boxes are color coded:

- · Green indicates that the candidate has accepted the event.
- Blue indicates the pending action state.
- · Red indicates that he has rejected to attend the event.
- 2. Bold text indicates that the event is "NEW". It was added since the candidate last visited this page.

#### Footnotes

- 1. Clicking on one of these boxes opens a larger dialog on the screen, which is shown in Events-AcceptOrReject page. More over these boxes are color coded:
  - · Green indicates that the candidate has accepted the event.
  - Blue indicates the pending action state.
  - · Red indicates that he has rejected to attend the event.
- 2. Bold text indicates that the event is "NEW". It was added since the candidate last visited this page.

#### Footnotes

- 1. Clicking on one of these boxes opens a larger dialog on the screen, which is shown in Events-AcceptOrReject page. More over these boxes are color coded:
  - · Green indicates that the candidate has accepted the event.
  - · Blue indicates the pending action state.
  - · Red indicates that he has rejected to attend the event.
- 2. Bold text indicates that the event is "NEW". It was added since the candidate last visited this page.