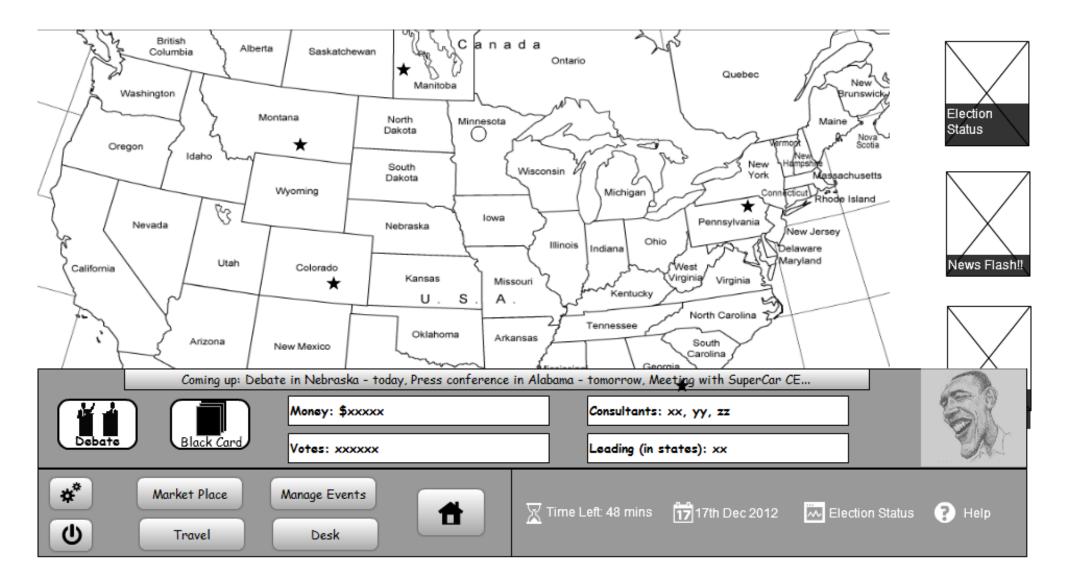

To start a game, players may choose to be a consultant or a presidential candidate of a political party. Player can either use real money to buy the "fun money" for playing the game or play as a consultant to make fun money. Presidential candidates can win the game by gaining votes and take the lead in states. The votes are collected either by visiting the states and making political appearances and speeches.

There are two main phases consist in the game: a 55-minute primary phase and a 5-minute convention phase.