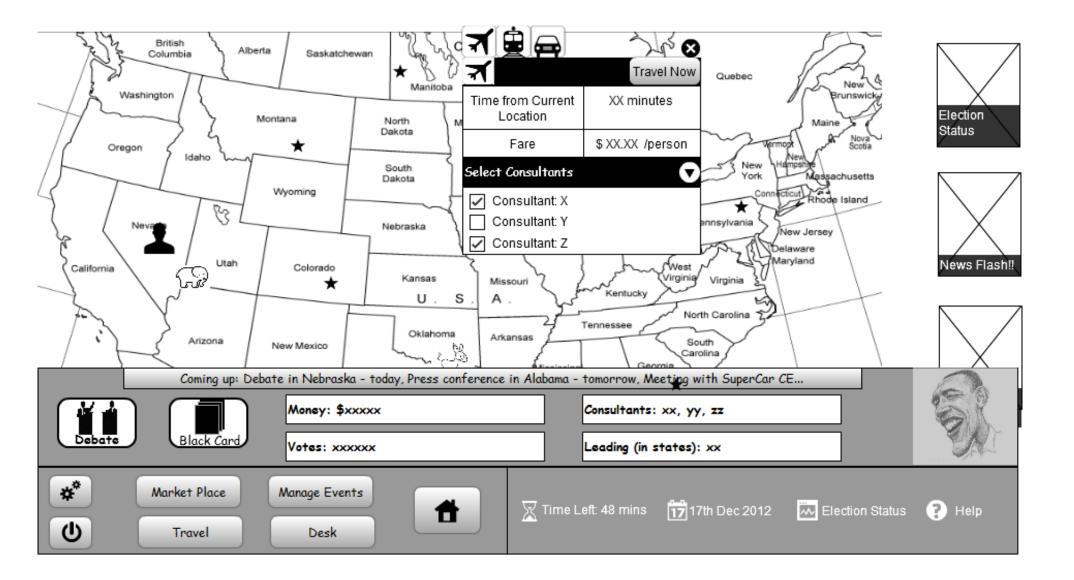

#### [Primary Phase]

In the primary phase, candidates can either purchase (see [Bank&Purchasing]) political advertisement or travel (see [Travel]) across the nation to gain votes. Different candidates can visit that same state and the candidate can challenge the candidate who has just arrived and visited the same state to a debate (see [Debate]).