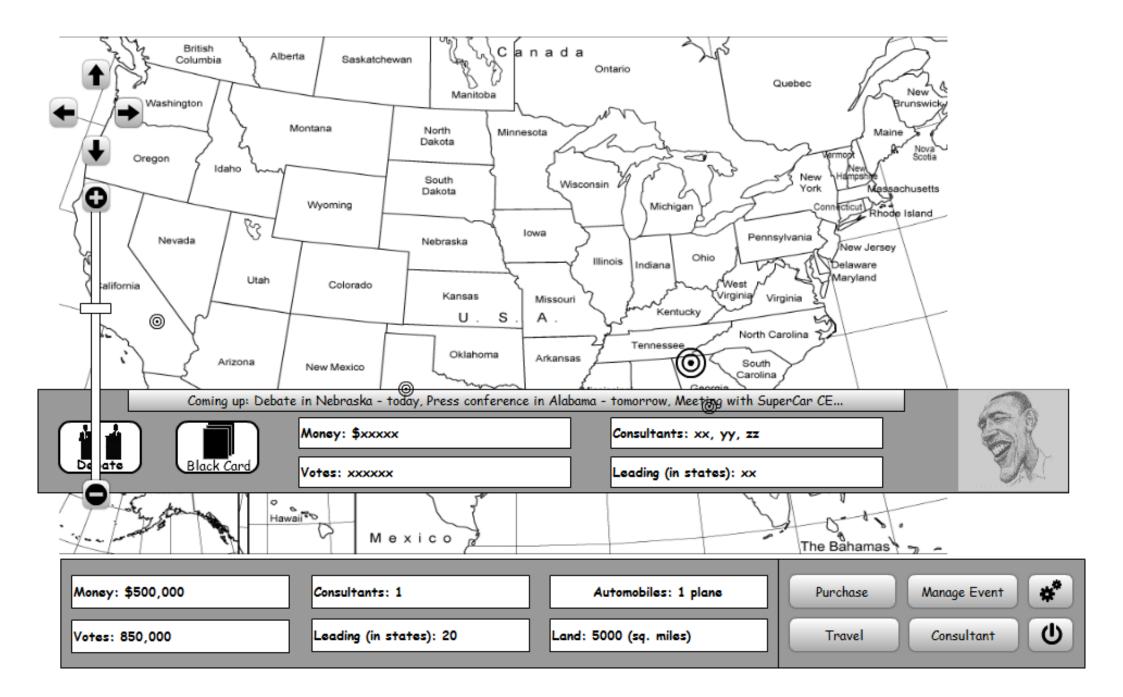

#### [Primary Phase]

In the primary phase, candidates can either purchase (see [Bank&Purchasing]) political advertisement or travel (see [Travel]) across the nation to gain votes. Different candidates can visit that same state and the candidate can challenge the candidate who has just arrived and visited the same state to a debate (see [Debate]).

**Recent Activities** 

Go to Market Place

| terina de la constante de la | 1                                                                                                      | South<br>Dakota | 11:45PM           | Wisco                      | nsin            |
|------------------------------------------------------------------------------------------------------------------------------------------------------------------------------------------------------------------------------------------------------------------------------------------------------------------------------------------------------------------------------------------------------------------------------------------------------------------------------------------------------------------------------------------------------------------------------------------------------------------------------------------------------------------------------------------------------------------------------------------------------------------------------------------------------------------------------------------------------------------------------------------------------------------------------------------------------------------------------------------------------------------------------------------------------------------------------------------------------------------------------------------------------------------------------------------------------------------------------------------------------------------------------------------------------------------------------------------------------------------------------------------------------------------------------------------------------------------------------------------------------------------------------------------------------------------------------------------------------------------------------------------------------------------------------------------------------------------------------------------------------------------------------------------------------------------------------------------------------------------------------------------------------------------------------------------------------------------------------------------------------------------------------------------------------------------------------------------------------------------------------|--------------------------------------------------------------------------------------------------------|-----------------|-------------------|----------------------------|-----------------|
| O                                                                                                                                                                                                                                                                                                                                                                                                                                                                                                                                                                                                                                                                                                                                                                                                                                                                                                                                                                                                                                                                                                                                                                                                                                                                                                                                                                                                                                                                                                                                                                                                                                                                                                                                                                                                                                                                                                                                                                                                                                                                                                                            | Venue: Saturn Hall                                                                                     | City: Moon      | Land              | State: Nebraska            |                 |
| T                                                                                                                                                                                                                                                                                                                                                                                                                                                                                                                                                                                                                                                                                                                                                                                                                                                                                                                                                                                                                                                                                                                                                                                                                                                                                                                                                                                                                                                                                                                                                                                                                                                                                                                                                                                                                                                                                                                                                                                                                                                                                                                            | Description: A more de<br>will involve. It can spar<br>demonstrate running up<br>Other candidates: Nep |                 |                   |                            |                 |
|                                                                                                                                                                                                                                                                                                                                                                                                                                                                                                                                                                                                                                                                                                                                                                                                                                                                                                                                                                                                                                                                                                                                                                                                                                                                                                                                                                                                                                                                                                                                                                                                                                                                                                                                                                                                                                                                                                                                                                                                                                                                                                                              | Estimated Attendance                                                                                   | e: 20,000       | Expected V        | Vorth: 18,000 votes        |                 |
|                                                                                                                                                                                                                                                                                                                                                                                                                                                                                                                                                                                                                                                                                                                                                                                                                                                                                                                                                                                                                                                                                                                                                                                                                                                                                                                                                                                                                                                                                                                                                                                                                                                                                                                                                                                                                                                                                                                                                                                                                                                                                                                              |                                                                                                        | Atte            | nd? Yes           | s No                       | News Flash!!    |
|                                                                                                                                                                                                                                                                                                                                                                                                                                                                                                                                                                                                                                                                                                                                                                                                                                                                                                                                                                                                                                                                                                                                                                                                                                                                                                                                                                                                                                                                                                                                                                                                                                                                                                                                                                                                                                                                                                                                                                                                                                                                                                                              | et Place Manage Events<br>ravel Desk                                                                   |                 | Time Left: 48 min | s 17117117111 Dec 2012 💑 E | Election Status |

- Ground rules for the time being:
- No color (even pictures should be B/W)
- The only permitted font is Comic Sans

| Events C                                                                | enter                                                                                       | _                                                                |                          |                             |  |  |  |  |
|-------------------------------------------------------------------------|---------------------------------------------------------------------------------------------|------------------------------------------------------------------|--------------------------|-----------------------------|--|--|--|--|
| When: Date and ti                                                       | Debate i                                                                                    | e and time                                                       |                          |                             |  |  |  |  |
| Place: City and Sta                                                     | Wednesday, 19th October, 2011                                                               | 1 11:45PM                                                        | 4 hours 15 mins          | and State                   |  |  |  |  |
| About: Description of the e<br>be between one and tw                    |                                                                                             |                                                                  |                          |                             |  |  |  |  |
| When: Date and ti<br>Place: City and Sto<br>About: Description of the e | e and time<br>and State<br>of the event. Can                                                |                                                                  |                          |                             |  |  |  |  |
| be between one and tw                                                   |                                                                                             |                                                                  |                          |                             |  |  |  |  |
| When: Date and the Place: City and Sta                                  | Estimated Attendance: 10,000                                                                | Expected Wo                                                      | orth: 60,000 votes       | e and time<br>and State     |  |  |  |  |
|                                                                         | About: Description of the e Attend                                                          |                                                                  |                          |                             |  |  |  |  |
|                                                                         | ng up: Debate in Nebraska - today, Press conference in A<br>Money: \$xxxxx<br>Votes: xxxxxx | Alabama - tomorrow, Meeti<br>Consultants: xx<br>Leading (in stat | а, уу, 22                |                             |  |  |  |  |
| Market Pla<br>U Travel                                                  |                                                                                             | 🍸 Time Left: 48 mins  ពី                                         | 7 17th Dec 2012 📈 Electi | on Status <sub>?</sub> Help |  |  |  |  |