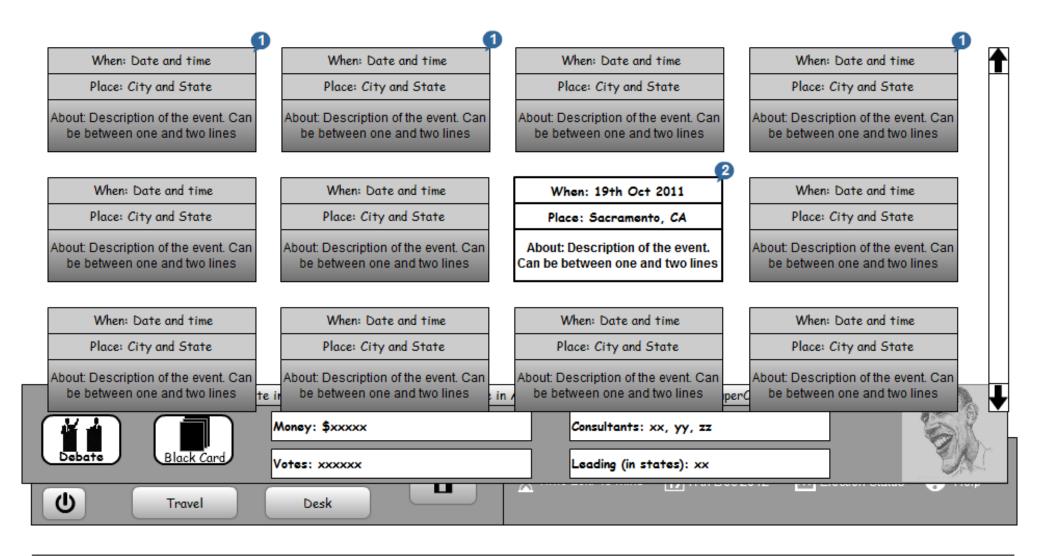

- Ground rules for the time being:
- No color (even pictures should be B/W)
- The only permitted font is Comic Sans

| Events C                                                                | enter                                                                                       | _                                                                |                          |                             |  |  |  |  |
|-------------------------------------------------------------------------|---------------------------------------------------------------------------------------------|------------------------------------------------------------------|--------------------------|-----------------------------|--|--|--|--|
| When: Date and ti                                                       | Debate i                                                                                    | e and time                                                       |                          |                             |  |  |  |  |
| Place: City and Sta                                                     | Wednesday, 19th October, 2011                                                               | 1 11:45PM                                                        | 4 hours 15 mins          | and State                   |  |  |  |  |
| About: Description of the e<br>be between one and tw                    |                                                                                             |                                                                  |                          |                             |  |  |  |  |
| When: Date and ti<br>Place: City and Sto<br>About: Description of the e | e and time<br>and State<br>of the event. Can                                                |                                                                  |                          |                             |  |  |  |  |
| be between one and tw                                                   |                                                                                             |                                                                  |                          |                             |  |  |  |  |
| When: Date and the Place: City and Sta                                  | Estimated Attendance: 10,000                                                                | Expected Wo                                                      | orth: 60,000 votes       | e and time<br>and State     |  |  |  |  |
|                                                                         | About: Description of the e Attend                                                          |                                                                  |                          |                             |  |  |  |  |
|                                                                         | ng up: Debate in Nebraska - today, Press conference in A<br>Money: \$xxxxx<br>Votes: xxxxxx | Alabama - tomorrow, Meeti<br>Consultants: xx<br>Leading (in stat | а, уу, 22                |                             |  |  |  |  |
| Market Pla<br>U Travel                                                  |                                                                                             | 🍸 Time Left: 48 mins  ពី                                         | 7 17th Dec 2012 📈 Electi | on Status <sub>?</sub> Help |  |  |  |  |

#### Footnotes

1. Clicking on one of these boxes opens a larger dialog on the screen, which is shown in Events-AcceptOrReject page. More over these boxes are color coded:

- Green indicates that the candidate has accepted the event.
- Blue indicates the pending action state.
- · Red indicates that he has rejected to attend the event.
- 2. Bold text indicates that the event is "NEW". It was added since the candidate last visited this page.